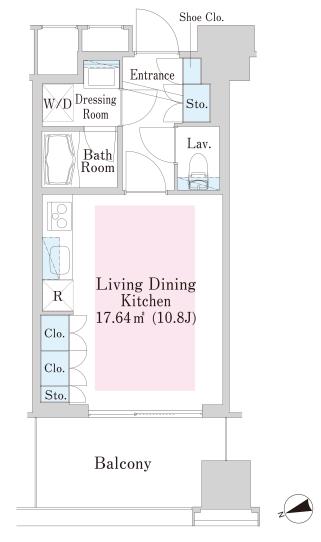

## Apartment No. 1114 (11F)

Update Date: 2025/6/12 Next scheduled update date: Anytime

| Layout(Type)               | 1R(A2-30S')                                                                                               | Area                                          | 30.56m² (328.8256 sq. ft.)                                                                                                                                                                                                                                                                                                                                                                                                                                                                                                                                                                                                                                                                                                                                                                                                                                                                                                                                                                                                                                                                                                                                                                                                                                                                                                                                                                                                                                                                                                                                                                                                                                                                                                                                                                                                                                                                                                                                                                                                                                                                                                                                                                                                               |  |
|----------------------------|-----------------------------------------------------------------------------------------------------------|-----------------------------------------------|------------------------------------------------------------------------------------------------------------------------------------------------------------------------------------------------------------------------------------------------------------------------------------------------------------------------------------------------------------------------------------------------------------------------------------------------------------------------------------------------------------------------------------------------------------------------------------------------------------------------------------------------------------------------------------------------------------------------------------------------------------------------------------------------------------------------------------------------------------------------------------------------------------------------------------------------------------------------------------------------------------------------------------------------------------------------------------------------------------------------------------------------------------------------------------------------------------------------------------------------------------------------------------------------------------------------------------------------------------------------------------------------------------------------------------------------------------------------------------------------------------------------------------------------------------------------------------------------------------------------------------------------------------------------------------------------------------------------------------------------------------------------------------------------------------------------------------------------------------------------------------------------------------------------------------------------------------------------------------------------------------------------------------------------------------------------------------------------------------------------------------------------------------------------------------------------------------------------------------------|--|
| Rent                       | ¥ 220,000                                                                                                 | Public maintenance fee<br>Administration cost | included in rent                                                                                                                                                                                                                                                                                                                                                                                                                                                                                                                                                                                                                                                                                                                                                                                                                                                                                                                                                                                                                                                                                                                                                                                                                                                                                                                                                                                                                                                                                                                                                                                                                                                                                                                                                                                                                                                                                                                                                                                                                                                                                                                                                                                                                         |  |
| Deposit<br>Key money       | 2 Months · None                                                                                           | Renewal fee                                   | None                                                                                                                                                                                                                                                                                                                                                                                                                                                                                                                                                                                                                                                                                                                                                                                                                                                                                                                                                                                                                                                                                                                                                                                                                                                                                                                                                                                                                                                                                                                                                                                                                                                                                                                                                                                                                                                                                                                                                                                                                                                                                                                                                                                                                                     |  |
| Transaction type<br>(Year) | Periodic Tenancy Contract<br>(3 Years)                                                                    | Status                                        | Vacancy soon<br>(Moving out: 06/2025)                                                                                                                                                                                                                                                                                                                                                                                                                                                                                                                                                                                                                                                                                                                                                                                                                                                                                                                                                                                                                                                                                                                                                                                                                                                                                                                                                                                                                                                                                                                                                                                                                                                                                                                                                                                                                                                                                                                                                                                                                                                                                                                                                                                                    |  |
| Note                       | •This property is only for residential purpos                                                             | es, except the SOHO                           |                                                                                                                                                                                                                                                                                                                                                                                                                                                                                                                                                                                                                                                                                                                                                                                                                                                                                                                                                                                                                                                                                                                                                                                                                                                                                                                                                                                                                                                                                                                                                                                                                                                                                                                                                                                                                                                                                                                                                                                                                                                                                                                                                                                                                                          |  |
| Equipments                 | Please contact us if there is any question.                                                               |                                               |                                                                                                                                                                                                                                                                                                                                                                                                                                                                                                                                                                                                                                                                                                                                                                                                                                                                                                                                                                                                                                                                                                                                                                                                                                                                                                                                                                                                                                                                                                                                                                                                                                                                                                                                                                                                                                                                                                                                                                                                                                                                                                                                                                                                                                          |  |
|                            | January,2010                                                                                              | ž.                                            | 大江戸線 J<br>Oedo Line 円                                                                                                                                                                                                                                                                                                                                                                                                                                                                                                                                                                                                                                                                                                                                                                                                                                                                                                                                                                                                                                                                                                                                                                                                                                                                                                                                                                                                                                                                                                                                                                                                                                                                                                                                                                                                                                                                                                                                                                                                                                                                                                                                                                                                                    |  |
| Completed                  | January,2010                                                                                              | 丸 内線 ラトト<br>Manunouchiling La To              |                                                                                                                                                                                                                                                                                                                                                                                                                                                                                                                                                                                                                                                                                                                                                                                                                                                                                                                                                                                                                                                                                                                                                                                                                                                                                                                                                                                                                                                                                                                                                                                                                                                                                                                                                                                                                                                                                                                                                                                                                                                                                                                                                                                                                                          |  |
| Constructing               | Steel construction, steel framed reinforced or<br>e structure, reinforced concrete construction •<br>ries | 44 sto La Tour SHINJUKU FIRST 東京医科大学          | ラ・トゥール新宿ファースト<br>La Tour SHINJUKU FIRST                                                                                                                                                                                                                                                                                                                                                                                                                                                                                                                                                                                                                                                                                                                                                                                                                                                                                                                                                                                                                                                                                                                                                                                                                                                                                                                                                                                                                                                                                                                                                                                                                                                                                                                                                                                                                                                                                                                                                                                                                                                                                                                                                                                                  |  |
| Location                   | 6-15-1 Nishi-Shinjuku, Shinjuku-ku, Tok                                                                   |                                               | ヒルトン東京ホテル Shinjuku Pol. Str.<br>Hiton Tokyo                                                                                                                                                                                                                                                                                                                                                                                                                                                                                                                                                                                                                                                                                                                                                                                                                                                                                                                                                                                                                                                                                                                                                                                                                                                                                                                                                                                                                                                                                                                                                                                                                                                                                                                                                                                                                                                                                                                                                                                                                                                                                                                                                                                              |  |
| Trains                     | Nishi-Shinjuku Stn., Marunouchi L<br>7-min. walk)<br>Tochomae Stn., Oedo Line (5-min.                     | 新宿アネックス<br>La Tour A5                         | デナウール<br>新宿住友ビル<br>Baria ネクス<br>La Tour<br>SHINUKU ANNEX<br>サウス公<br>Shinipidu Sumtomo Blig. West Exit<br>中央公園<br>Shinipidu Shinipidu |  |