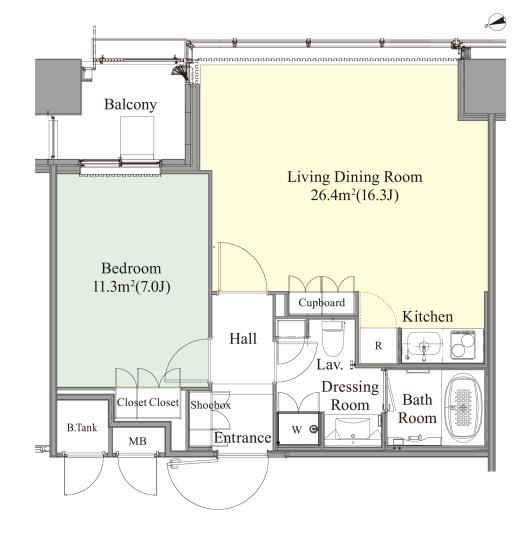

## CENTRAL PARK TOWER La Tour Shinjuku

## Apartment No. 1026 (10F)

Update Date: 2024/4/28 Next scheduled update date: Anytime

- 1 Lease guarantee agreement: required (by a guarantee company designated by us) Guarantee fee: 30% of lease for the first year, 8,000 yen/year for the second and subsequent years Fees may vary depending on the guarantee company - contact us for more details.
- 2 All rentals are on a first-come-first-served basis.
- 3 Multi-risk home insurance is mandatory.
- 4 Deposits equivalent to one month of rent are non-refundable at the end of the contract.
- 5 If the contract is terminated in less than one year, a penalty equivalent to one-month rent will be applied.
- 6 When disparities arise between the drawing and the actual construction, the actual construction takes precedence.