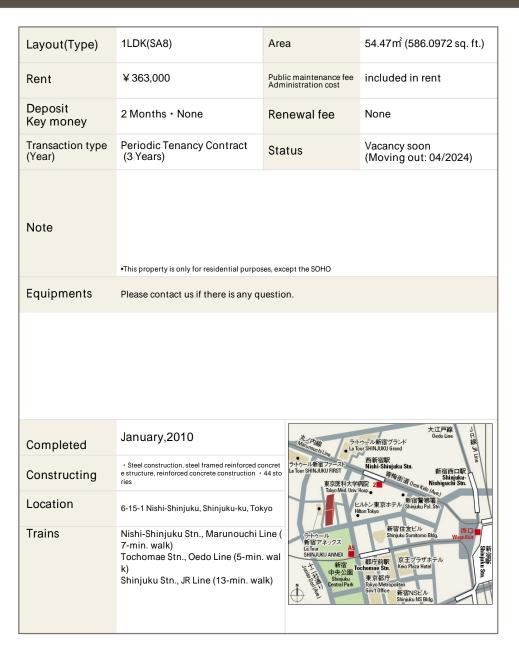

## CENTRAL PARK TOWER La Tour Shinjuku

## Apartment No. 1026 (10F)

Update Date: 2024/4/28 Next scheduled update date: Anytime

- 1 Lease guarantee agreement: required (by a guarantee company designated by us) Guarantee fee: 30% of lease for the first year, 8,000 yen/year for the second and subsequent years Fees may vary depending on the guarantee company - contact us for more details.
- 2 All rentals are on a first-come-first-served basis.
- 3 Multi-risk home insurance is mandatory.
- 4 Deposits equivalent to one month of rent are non-refundable at the end of the contract.
- 5 If the contract is terminated in less than one year, a penalty equivalent to one-month rent will be applied.
- 6 When disparities arise between the drawing and the actual construction, the actual construction takes precedence.

Sumitomo Realty & Development Co., Ltd.

Shinjuku NS Building, 2-4-1, Nishi-Shinjuku Shinjuku-ku, Tokyo 163-0820 Japan Phone: +81-3-3346-9510

for Real estate company: +81-3-3346-9510 Please contact us if there is any question.

Phone: 0120-770-507