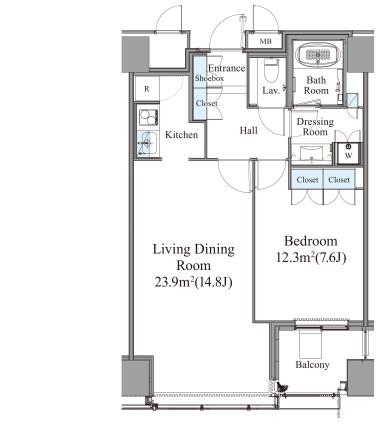

Shinjuku NS Building, 2-4-1, Nishi-Shinjuku Shinjuku-ku, Tokyo 163-0820 Japan

Phone: +81-3-3346-9510

Layout(Type)

Rent

Deposit

(Year)

Key money
Transaction type

1LDK(SA11)