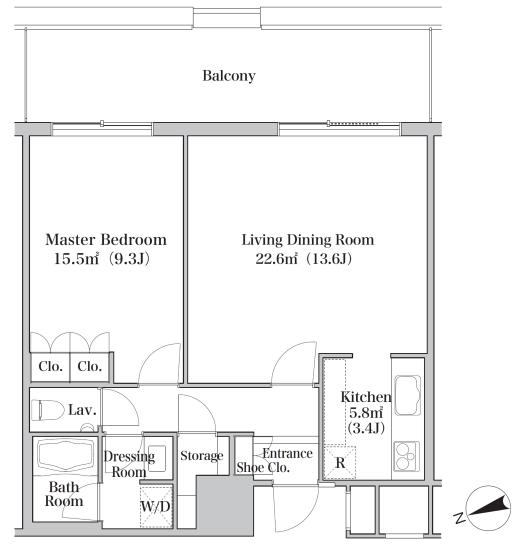

## Apartment No. 918 (9F)

| Layout(Type)            | 1LDK(C5-60E)                                                                                                                     | Area                                                       | 63.10m² (678.956 sq. ft.)                                                                                                                                                                                                                                                                                                                                                                                                                                                                                                                                                                                                                                                                                                                                                                                                                                                                                                                                                                                                                                                                                                                                                                                                                                                                                                                                                                                                                                                                                                                                                                                                                                                                                                                                                                                                                                                                                                                                                                                                                                                                                                   |  |
|-------------------------|----------------------------------------------------------------------------------------------------------------------------------|------------------------------------------------------------|-----------------------------------------------------------------------------------------------------------------------------------------------------------------------------------------------------------------------------------------------------------------------------------------------------------------------------------------------------------------------------------------------------------------------------------------------------------------------------------------------------------------------------------------------------------------------------------------------------------------------------------------------------------------------------------------------------------------------------------------------------------------------------------------------------------------------------------------------------------------------------------------------------------------------------------------------------------------------------------------------------------------------------------------------------------------------------------------------------------------------------------------------------------------------------------------------------------------------------------------------------------------------------------------------------------------------------------------------------------------------------------------------------------------------------------------------------------------------------------------------------------------------------------------------------------------------------------------------------------------------------------------------------------------------------------------------------------------------------------------------------------------------------------------------------------------------------------------------------------------------------------------------------------------------------------------------------------------------------------------------------------------------------------------------------------------------------------------------------------------------------|--|
| Rent                    | ¥ 438,000                                                                                                                        | Public maintenance fee<br>Administration cost              | included in rent                                                                                                                                                                                                                                                                                                                                                                                                                                                                                                                                                                                                                                                                                                                                                                                                                                                                                                                                                                                                                                                                                                                                                                                                                                                                                                                                                                                                                                                                                                                                                                                                                                                                                                                                                                                                                                                                                                                                                                                                                                                                                                            |  |
| Deposit<br>Key money    | 2 Months • None                                                                                                                  | Renewal fee                                                | None                                                                                                                                                                                                                                                                                                                                                                                                                                                                                                                                                                                                                                                                                                                                                                                                                                                                                                                                                                                                                                                                                                                                                                                                                                                                                                                                                                                                                                                                                                                                                                                                                                                                                                                                                                                                                                                                                                                                                                                                                                                                                                                        |  |
| Transaction type (Year) | Periodic Tenancy Contract<br>(3 Years)                                                                                           | Status                                                     | Move in possible now (After paperwork)                                                                                                                                                                                                                                                                                                                                                                                                                                                                                                                                                                                                                                                                                                                                                                                                                                                                                                                                                                                                                                                                                                                                                                                                                                                                                                                                                                                                                                                                                                                                                                                                                                                                                                                                                                                                                                                                                                                                                                                                                                                                                      |  |
| Note                    | •This property is only for residential purpor                                                                                    | ses, except the SOHO                                       |                                                                                                                                                                                                                                                                                                                                                                                                                                                                                                                                                                                                                                                                                                                                                                                                                                                                                                                                                                                                                                                                                                                                                                                                                                                                                                                                                                                                                                                                                                                                                                                                                                                                                                                                                                                                                                                                                                                                                                                                                                                                                                                             |  |
| Equipments              | Please contact us if there is any question.                                                                                      |                                                            |                                                                                                                                                                                                                                                                                                                                                                                                                                                                                                                                                                                                                                                                                                                                                                                                                                                                                                                                                                                                                                                                                                                                                                                                                                                                                                                                                                                                                                                                                                                                                                                                                                                                                                                                                                                                                                                                                                                                                                                                                                                                                                                             |  |
|                         |                                                                                                                                  |                                                            |                                                                                                                                                                                                                                                                                                                                                                                                                                                                                                                                                                                                                                                                                                                                                                                                                                                                                                                                                                                                                                                                                                                                                                                                                                                                                                                                                                                                                                                                                                                                                                                                                                                                                                                                                                                                                                                                                                                                                                                                                                                                                                                             |  |
| Completed               | January,2010                                                                                                                     | Marunouchi in LaT                                          | 大江戸線 Dedo Une Manual Manual Manual And Manual Manual And Manual |  |
| Constructing            | Steel construction, steel framed reinforced of<br>e structure, reinforced concrete construction ries                             | oncret<br>44 sto ファースト<br>La Tour SHINJUKU FIRST<br>東京医科大学 |                                                                                                                                                                                                                                                                                                                                                                                                                                                                                                                                                                                                                                                                                                                                                                                                                                                                                                                                                                                                                                                                                                                                                                                                                                                                                                                                                                                                                                                                                                                                                                                                                                                                                                                                                                                                                                                                                                                                                                                                                                                                                                                             |  |
| Location                | 6-15-1 Nishi-Shinjuku, Shinjuku-ku, Tok                                                                                          |                                                            |                                                                                                                                                                                                                                                                                                                                                                                                                                                                                                                                                                                                                                                                                                                                                                                                                                                                                                                                                                                                                                                                                                                                                                                                                                                                                                                                                                                                                                                                                                                                                                                                                                                                                                                                                                                                                                                                                                                                                                                                                                                                                                                             |  |
| Trains                  | Nishi-Shinjuku Stn., Marunouchi L<br>7-min. walk)<br>Tochomae Stn., Oedo Line (5-min<br>k)<br>Shinjuku Stn., JR Line (13-min. wa | 新宿アネックス<br>La Tour AND SHINJUKU ANNEX 新宿 中央公園 Tu           | 新宿アネクス A5<br>Lia Tour<br>SHINJUKU ANNEX<br>都行前駅 京王ブラサホテル<br>Keio Plaza Hotel                                                                                                                                                                                                                                                                                                                                                                                                                                                                                                                                                                                                                                                                                                                                                                                                                                                                                                                                                                                                                                                                                                                                                                                                                                                                                                                                                                                                                                                                                                                                                                                                                                                                                                                                                                                                                                                                                                                                                                                                                                                |  |