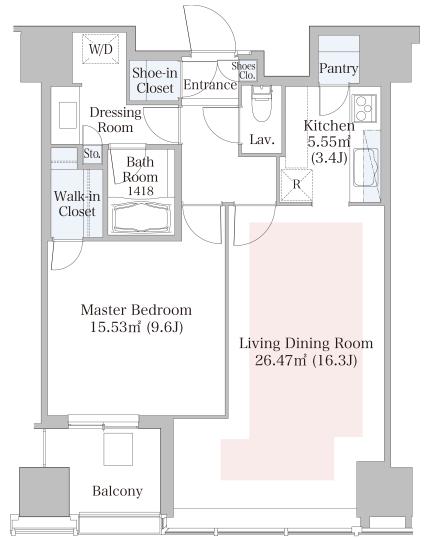

## CENTRAL PARK TOWER La Tour Shinjuku Apartment No. 1920 (19F)

| Layout(Type)               | 1LDK(C10-70E)                                                                                     | Area                                                                                   | 67.88m² (730.3888 sq. ft.)                                                                                                                                |
|----------------------------|---------------------------------------------------------------------------------------------------|----------------------------------------------------------------------------------------|-----------------------------------------------------------------------------------------------------------------------------------------------------------|
| Rent                       | ¥ 450,000                                                                                         | Public maintenance fee<br>Administration cost                                          | included in rent                                                                                                                                          |
| Deposit<br>Key money       | 2 Months • None                                                                                   | Renewal fee                                                                            | None                                                                                                                                                      |
| Transaction type<br>(Year) | Periodic Tenancy Contract<br>(3 Years)                                                            | Status                                                                                 | Move in possible now<br>(After paperwork)                                                                                                                 |
| Note                       | •This property is only for residential purpos                                                     | ses, except the SOHO                                                                   |                                                                                                                                                           |
| Equipments                 | Please contact us if there is any question.                                                       |                                                                                        |                                                                                                                                                           |
|                            |                                                                                                   |                                                                                        |                                                                                                                                                           |
|                            |                                                                                                   |                                                                                        |                                                                                                                                                           |
| Completed                  | January,2010                                                                                      | Nameri Ingo 271                                                                        | 大江戸線<br>J<br>ウール新宿グランド J<br>ロ SMNJJKKU Grand 多                                                                                                            |
| Completed<br>Constructing  | January,2010  • Steel construction, steel framed reinforced construction - ries                   | oncret<br>44 sto                                                                       | Dedo Line P<br>ウール新宿グランド 線<br>ur SHINJUKU Grand 毎<br>西新宿駅 555                                                                                             |
| -                          | Steel construction, steel framed reinforced co<br>e structure, reinforced concrete construction • | oncret<br>44 sto<br>ローズト<br>ロージーン新宿ファースト<br>ロッパーン新宿ファースト<br>東京医科大学<br>Tokyo Med. Univ. | ウール新宿グランド<br>の SHINAUG Grand<br>西新宿賀<br>Nichi Shinijuku Sta.<br>新宿西日駅<br>Shinijuku<br>家<br>新宿西日駅<br>Shinijuku<br>家<br>Shinijuku<br>Shinijuku<br>Shinijuku |