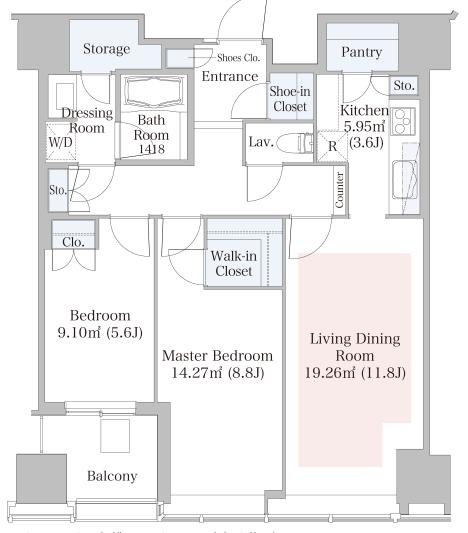

## CENTRAL PARK TOWER La Tour Shinjuku

## Apartment No. 1918 (19F)

| Update Date: 2024/4/28 Next scheduled u | ipdate date: An | yti |
|-----------------------------------------|-----------------|-----|
|-----------------------------------------|-----------------|-----|