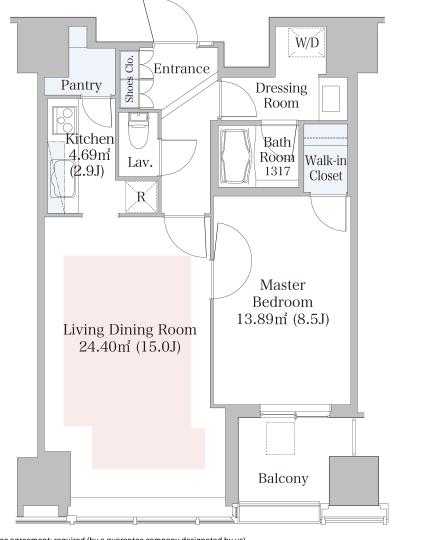

## CENTRAL PARK TOWER La Tour Shinjuku

## Apartment No. 1917 (19F)

Update Date: 2025/6/12 Next scheduled update date: Anytime





- 1 Lease guarantee agreement: required (by a guarantee company designated by us) Guarantee fee: 30% of lease for the first year, 8,000 yen/year for the second and subsequent years Fees may vary depending on the guarantee company - contact us for more details.
- 2 All rentals are on a first-come-first-served basis.
- 3 Multi-risk home insurance is mandatory.
- 4 Deposits equivalent to one month of rent are non-refundable at the end of the contract.
- 5 If the contract is terminated in less than one year, a penalty equivalent to one-month rent will be applied.
- 6 When disparities arise between the drawing and the actual construction, the actual construction takes precedence.

Sumitomo Realty & Development Co., Ltd.

Shinjuku NS Building, 2-4-1, Nishi-Shinjuku Shinjuku-ku, Tokyo 163-0820