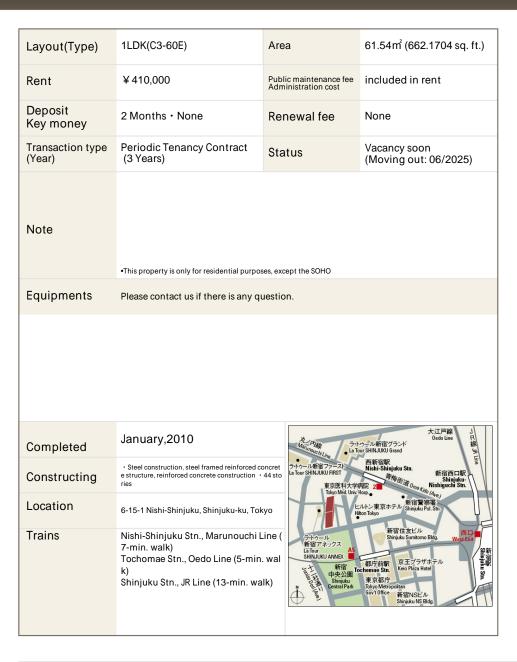

## CENTRAL PARK TOWER La Tour Shinjuku

## Apartment No. 1917 (19F)

Update Date: 2025/6/12 Next scheduled update date: Anytime

- 1 Lease guarantee agreement: required (by a guarantee company designated by us) Guarantee fee: 30% of lease for the first year, 8,000 yen/year for the second and subsequent years Fees may vary depending on the guarantee company - contact us for more details.
- 2 All rentals are on a first-come-first-served basis.
- 3 Multi-risk home insurance is mandatory.
- 4 Deposits equivalent to one month of rent are non-refundable at the end of the contract.
- 5 If the contract is terminated in less than one year, a penalty equivalent to one-month rent will be applied.
- 6 When disparities arise between the drawing and the actual construction, the actual construction takes precedence.