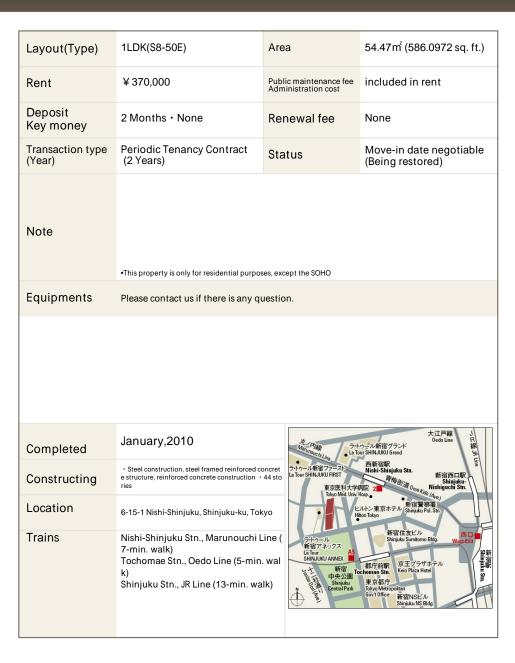

## CENTRAL PARK TOWER La Tour Shinjuku

## Apartment No. 1720 (17F)

Update Date: 2025/9/6 Next scheduled update date: Anytime

- 1 Lease guarantee agreement: required (by a guarantee company designated by us) Guarantee fee: 30% of lease for the first year, 8,000 yen/year for the second and subsequent years Fees may vary depending on the guarantee company - contact us for more details.
- 2 All rentals are on a first-come-first-served basis.
- 3 Multi-risk home insurance is mandatory.
- 4 Deposits equivalent to one month of rent are non-refundable at the end of the contract.
- 5 If the contract is terminated in less than one year, a penalty equivalent to one-month rent will be applied.
- 6 When disparities arise between the drawing and the actual construction, the actual construction takes precedence.