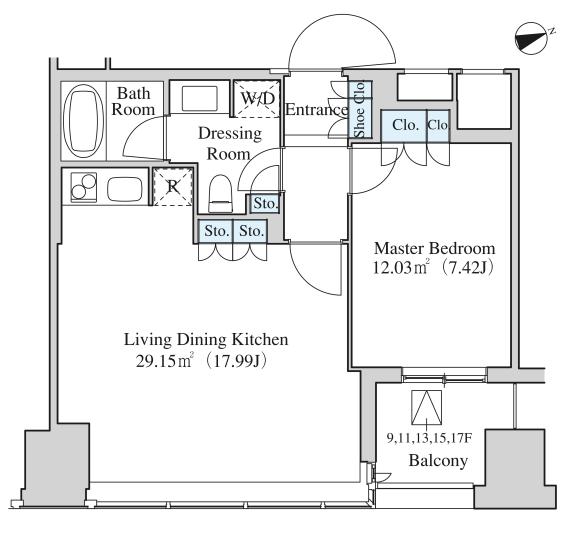

## CENTRAL PARK TOWER La Tour Shinjuku

## Apartment No. 1720 (17F)

Update Date: 2025/9/6 Next scheduled update date: Anytime

- 1 Lease guarantee agreement: required (by a guarantee company designated by us) Guarantee fee: 30% of lease for the first year, 8,000 yen/year for the second and subsequent years Fees may vary depending on the guarantee company - contact us for more details.
- 2 All rentals are on a first-come-first-served basis.
- 3 Multi-risk home insurance is mandatory.
- 4 Deposits equivalent to one month of rent are non-refundable at the end of the contract.
- 5 If the contract is terminated in less than one year, a penalty equivalent to one-month rent will be applied.
- 6 When disparities arise between the drawing and the actual construction, the actual construction takes precedence.