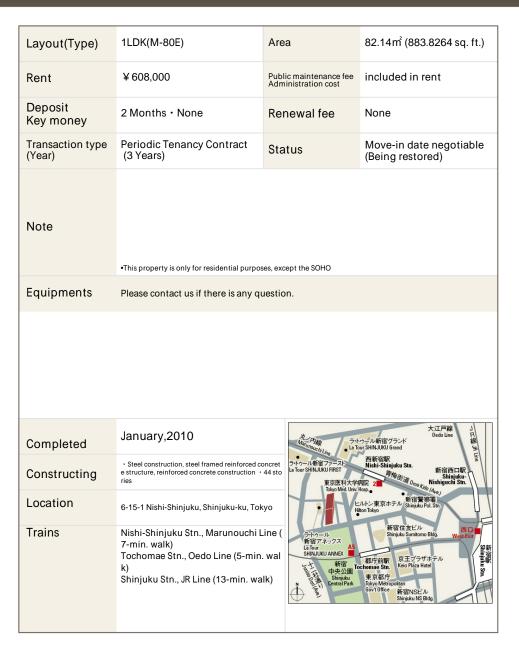

## CENTRAL PARK TOWER La Tour Shinjuku

## Apartment No. 4215 (42F)

Update Date: 2024/5/12 Next scheduled update date: Anytime

- 1 Lease guarantee agreement: required (by a guarantee company designated by us) Guarantee fee: 30% of lease for the first year, 8,000 yen/year for the second and subsequent years Fees may vary depending on the guarantee company - contact us for more details.
- 2 All rentals are on a first-come-first-served basis.
- 3 Multi-risk home insurance is mandatory.
- 4 Deposits equivalent to one month of rent are non-refundable at the end of the contract.
- 5 If the contract is terminated in less than one year, a penalty equivalent to one-month rent will be applied.
- 6 When disparities arise between the drawing and the actual construction, the actual construction takes precedence.

Sumitomo Realty & Development Co., Ltd.

Shinjuku NS Building, 2-4-1, Nishi-Shinjuku Shinjuku-ku, Tokyo 163-0820 Japan Phone: +81-3-3346-9510

Phone: 0120-770-507

for Real estate company: +81-3-3346-9510 Please contact us if there is any question.