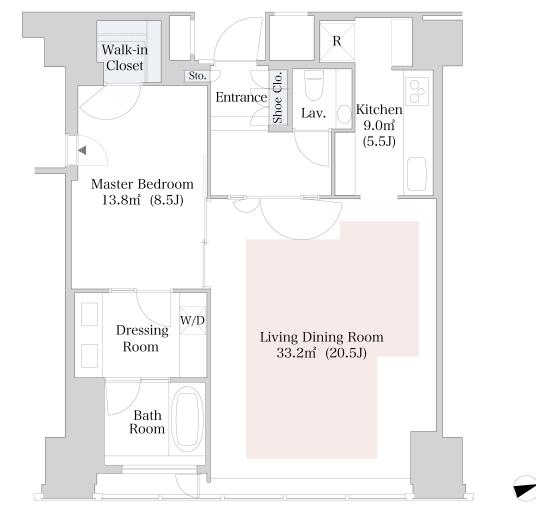

## CENTRAL PARK TOWER La Tour Shinjuku

## Apartment No. 4215 (42F)

Update Date: 2024/5/12 Next scheduled update date: Anytime

- 1 Lease guarantee agreement: required (by a guarantee company designated by us) Guarantee fee: 30% of lease for the first year, 8,000 yen/year for the second and subsequent years Fees may vary depending on the guarantee company - contact us for more details.
- 2 All rentals are on a first-come-first-served basis.
- 3 Multi-risk home insurance is mandatory.
- 4 Deposits equivalent to one month of rent are non-refundable at the end of the contract.
- 5 If the contract is terminated in less than one year, a penalty equivalent to one-month rent will be applied.
- 6 When disparities arise between the drawing and the actual construction, the actual construction takes precedence.