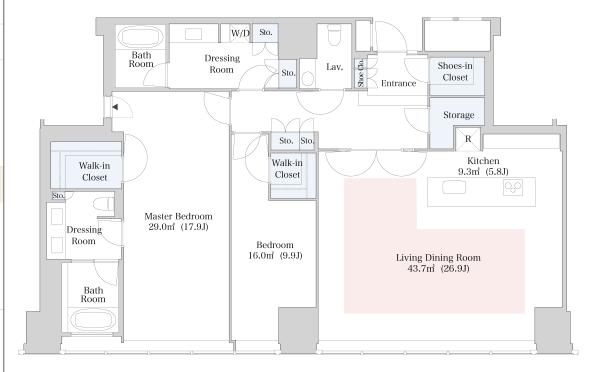

## Apartment No. 4211 (42F)

Update Date: 2025/7/3 Next scheduled update date: Anytime

| 2LDK(A-160E)                                                                          | Area                                                                                                                                                                                                                                                                                              | 155.23m² (1670.2748 sq. ft.)                                                                                                                                                                                                                                                                                                                                                                                                                                              |  |
|---------------------------------------------------------------------------------------|---------------------------------------------------------------------------------------------------------------------------------------------------------------------------------------------------------------------------------------------------------------------------------------------------|---------------------------------------------------------------------------------------------------------------------------------------------------------------------------------------------------------------------------------------------------------------------------------------------------------------------------------------------------------------------------------------------------------------------------------------------------------------------------|--|
| ¥ 1,270,000                                                                           | Public maintenance fee<br>Administration cost                                                                                                                                                                                                                                                     | included in rent                                                                                                                                                                                                                                                                                                                                                                                                                                                          |  |
| 2 Months · None                                                                       | Renewal fee                                                                                                                                                                                                                                                                                       | None                                                                                                                                                                                                                                                                                                                                                                                                                                                                      |  |
| Periodic Tenancy Contract<br>(2 Years)                                                | Status                                                                                                                                                                                                                                                                                            | Move in possible now (After paperwork)                                                                                                                                                                                                                                                                                                                                                                                                                                    |  |
| •This property is only for residential purpos                                         | es, except the SOHO                                                                                                                                                                                                                                                                               |                                                                                                                                                                                                                                                                                                                                                                                                                                                                           |  |
| Please contact us if there is any question.                                           |                                                                                                                                                                                                                                                                                                   |                                                                                                                                                                                                                                                                                                                                                                                                                                                                           |  |
|                                                                                       |                                                                                                                                                                                                                                                                                                   |                                                                                                                                                                                                                                                                                                                                                                                                                                                                           |  |
| January,2010                                                                          | Manunouchi Line La To                                                                                                                                                                                                                                                                             | 大江戸線 J Oedo Line ターナー・ル新宿グランド La Tour SHINJUKU Grand ラートウール新宿グランド La Tour SHINJUKU Stu. 新宿西口駅 Shinjuku Stu. 新宿西口駅 Shinjuku Stu. Shinjuku Stu. Shinjuku Stu. Indoorleid Univ. Hoop                                                                                                                                                                                                                                                                                         |  |
|                                                                                       | ラ・トゥール新宿ファースト<br>44 sto La Tour SHINJUKU FIRST<br>東京医科大学                                                                                                                                                                                                                                          |                                                                                                                                                                                                                                                                                                                                                                                                                                                                           |  |
| 6-15-1 Nishi-Shinjuku, Shinjuku-ku, Tok                                               |                                                                                                                                                                                                                                                                                                   | Color Inst. Univ. naip.  レルトン東京ホテル 新宿警察署 Haton Tokyo                                                                                                                                                                                                                                                                                                                                                                                                                      |  |
| Nishi-Shinjuku Stn., Marunouchi L<br>7-min. walk)<br>Tochomae Stn., Oedo Line (5-min. | 新宿アネックス<br>La Tour A5                                                                                                                                                                                                                                                                             | 新宿アネックス                                                                                                                                                                                                                                                                                                                                                                                                                                                                   |  |
|                                                                                       | ¥ 1,270,000  2 Months • None  Periodic Tenancy Contract (2 Years)  •This property is only for residential purpos  Please contact us if there is any quantum of the structure, reinforced concrete construction • ries  6-15-1 Nishi-Shinjuku, Shinjuku-ku, Tok  Nishi-Shinjuku Stn., Marunouchi L | # 1,270,000  Public maintenance fee Administration cost  2 Months · None  Renewal fee  Periodic Tenancy Contract (2 Years)  •This property is only for residential purposes, except the SOHO  Please contact us if there is any question.  January,2010  • Steel construction, steel framed reinforced concrete estructure, reinforced concrete construction · 44 sto ries  6-15-1 Nishi-Shinjuku, Shinjuku-ku, Tokyo  Nishi-Shinjuku Stn., Marunouchi Line (7 min wells) |  |