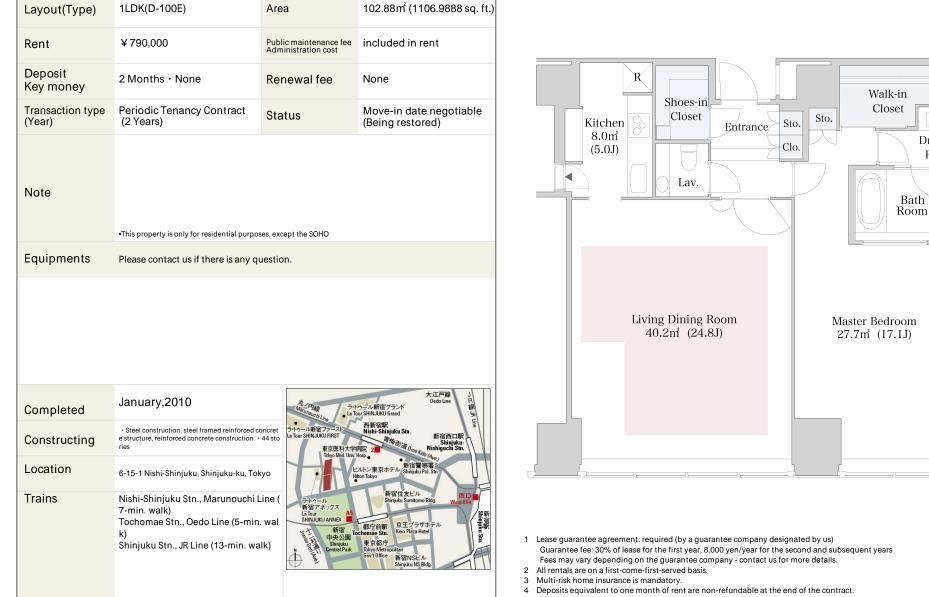

## CENTRAL PARK TOWER La Tour Shinjuku Apartment No. 4112 (41F)

Update Date : 2025/9/6 Next scheduled update date: Anytime

Dressing

Room

W/D

- 5 If the contract is terminated in less than one year, a penalty equivalent to one-month rent will be applied.
- 6 When disparities arise between the drawing and the actual construction, the actual construction takes precedence.