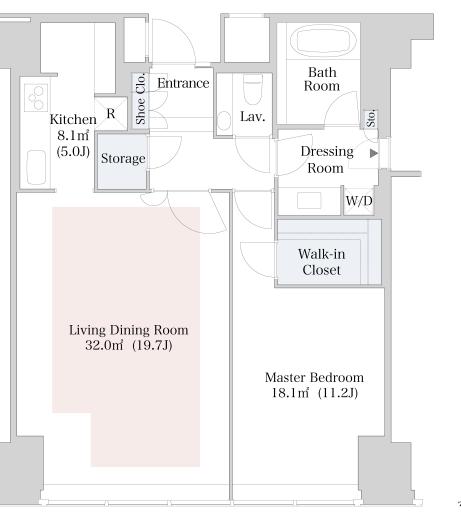

## CENTRAL PARK TOWER La Tour Shinjuku Apartment No. 4004 (40F)

Update Date : 2025/5/2 Next scheduled update date: Anytime

1 Lease guarantee agreement: required (by a guarantee company designated by us) Guarantee fee: 30% of lease for the first year, 8,000 yen/year for the second and subsequent years Fees may vary depending on the guarantee company - contact us for more details.