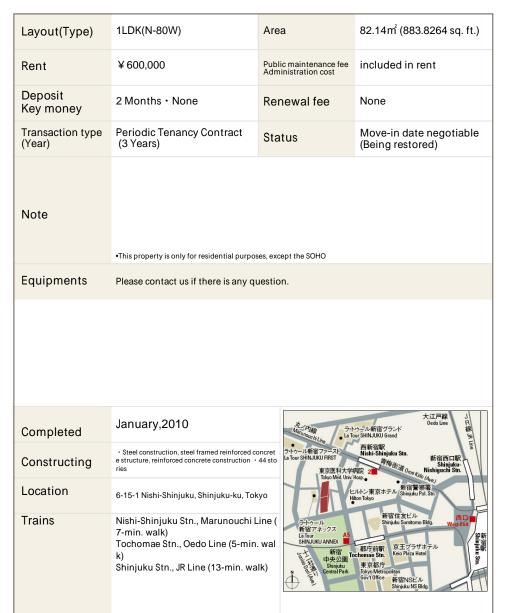

## CENTRAL PARK TOWER La Tour Shinjuku Apartment No. 4004 (40F)

Update Date : 2025/5/2 Next scheduled update date: Anytime

1 Lease guarantee agreement: required (by a guarantee company designated by us) Guarantee fee: 30% of lease for the first year, 8,000 yen/year for the second and subsequent years Fees may vary depending on the guarantee company - contact us for more details.