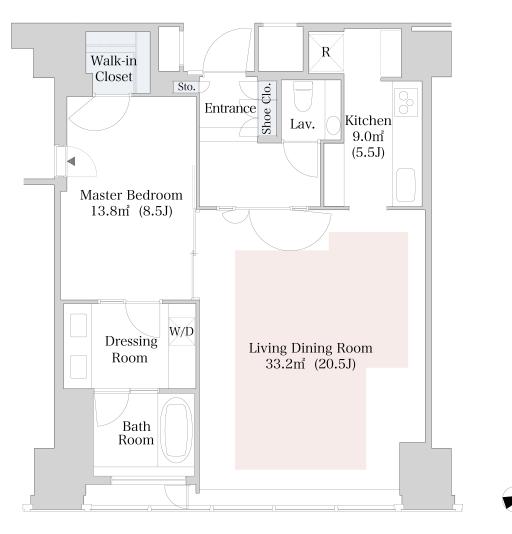

## CENTRAL PARK TOWER La Tour Shinjuku Apartment No. 3816 (38F)

Update Date : 2025/9/6 Next scheduled update date: Anytime

| Layout(Type)               | 1LDK(M-80E)                                                                                                 | Area                                                                 | 82.14m² (883.8264 sq. ft.)                                                               |
|----------------------------|-------------------------------------------------------------------------------------------------------------|----------------------------------------------------------------------|------------------------------------------------------------------------------------------|
| Rent                       | ¥ 610,000                                                                                                   | Public maintenance fee<br>Administration cost                        | included in rent                                                                         |
| Deposit<br>Key money       | 2 Months · None                                                                                             | Renewal fee                                                          | None                                                                                     |
| Transaction type<br>(Year) | Periodic Tenancy Contract<br>(2 Years)                                                                      | Status                                                               | Move-in date negotiable<br>(Being restored)                                              |
| Note                       | •This property is only for residential purpos                                                               | ses, except the SOHO                                                 |                                                                                          |
| Equipments                 | Please contact us if there is any question.                                                                 |                                                                      |                                                                                          |
|                            |                                                                                                             |                                                                      |                                                                                          |
|                            |                                                                                                             |                                                                      |                                                                                          |
| Completed                  | January,2010                                                                                                | Narurouchi In-                                                       | 大江戸線 J<br>ウール新宿グランド Dedo Line 日<br>なSINUJUKJ Grand 多                                     |
| Completed<br>Constructing  | - Steel construction, steel framed reinforced co<br>e structure, reinforced concrete construction -<br>ries | oncret<br>44 sto                                                     | 0edo Line R<br>ポール新宿グランド 線<br>ur SHINJUKU Grand ラ<br>西新宿駅 55                             |
|                            | Steel construction, steel framed reinforced co<br>e structure, reinforced concrete construction •           | oncret<br>44 sto<br>ロロロ SHINJUKU FIRST<br>東京医科大学<br>Tokyo Med. Univ. | ウール新宿グランド<br>ローSHINAUG Grand<br>西新宿駅<br>Nichi-Shingku Sa.<br>新宿西山駅<br>Shingku<br>Singuba |