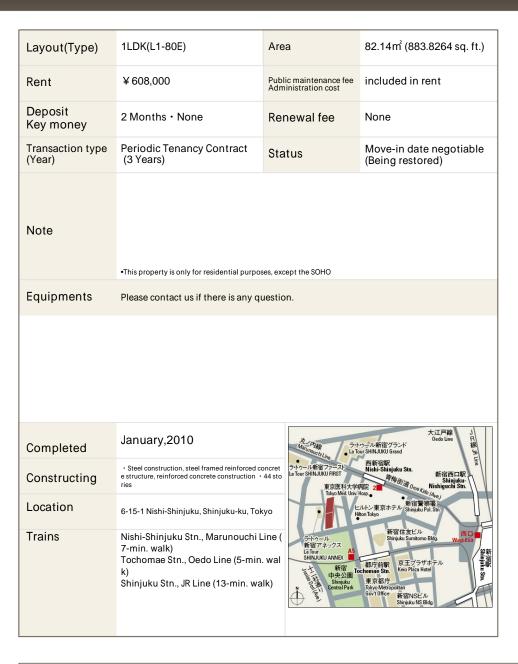

## CENTRAL PARK TOWER La Tour Shinjuku

## Apartment No. 3716 (37F)

Update Date: 2024/5/12 Next scheduled update date: Anytime

- 1 Lease guarantee agreement: required (by a guarantee company designated by us) Guarantee fee: 30% of lease for the first year, 8,000 yen/year for the second and subsequent years Fees may vary depending on the guarantee company - contact us for more details.
- 2 All rentals are on a first-come-first-served basis.
- 3 Multi-risk home insurance is mandatory.
- 4 Deposits equivalent to one month of rent are non-refundable at the end of the contract.
- 5 If the contract is terminated in less than one year, a penalty equivalent to one-month rent will be applied.
- 6 When disparities arise between the drawing and the actual construction, the actual construction takes precedence.