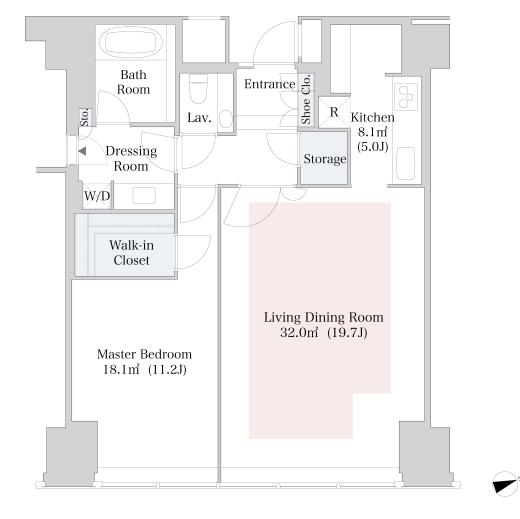

## CENTRAL PARK TOWER La Tour Shinjuku

## Apartment No. 3716 (37F)

Update Date: 2024/5/12 Next scheduled update date: Anytime

- 1 Lease guarantee agreement: required (by a guarantee company designated by us) Guarantee fee: 30% of lease for the first year, 8,000 yen/year for the second and subsequent years Fees may vary depending on the guarantee company - contact us for more details.
- 2 All rentals are on a first-come-first-served basis.
- 3 Multi-risk home insurance is mandatory.
- 4 Deposits equivalent to one month of rent are non-refundable at the end of the contract.
- 5 If the contract is terminated in less than one year, a penalty equivalent to one-month rent will be applied.
- 6 When disparities arise between the drawing and the actual construction, the actual construction takes precedence.