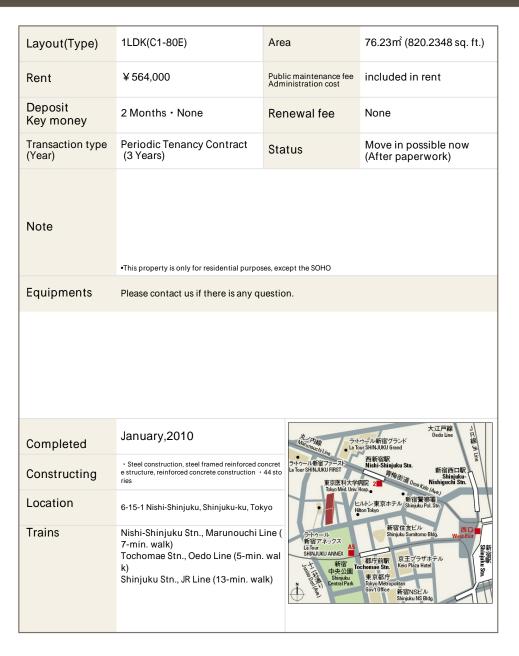

## CENTRAL PARK TOWER La Tour Shinjuku

## Apartment No. 3715 (37F)

Update Date: 2024/4/25 Next scheduled update date: Anytime

- 1 Lease guarantee agreement: required (by a guarantee company designated by us) Guarantee fee: 30% of lease for the first year, 8,000 yen/year for the second and subsequent years Fees may vary depending on the guarantee company - contact us for more details.
- 2 All rentals are on a first-come-first-served basis.
- 3 Multi-risk home insurance is mandatory.
- 4 Deposits equivalent to one month of rent are non-refundable at the end of the contract.
- 5 If the contract is terminated in less than one year, a penalty equivalent to one-month rent will be applied.
- 6 When disparities arise between the drawing and the actual construction, the actual construction takes precedence.