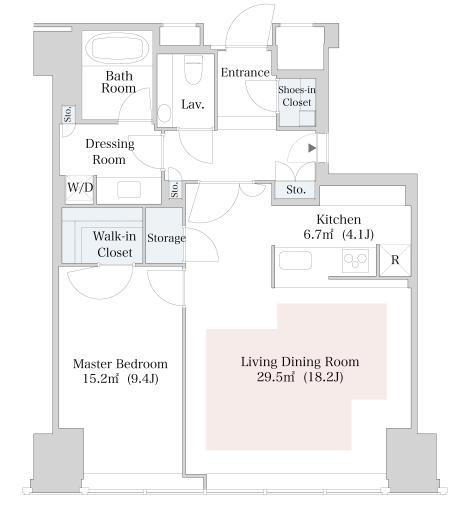

## CENTRAL PARK TOWER La Tour Shinjuku

## Apartment No. 3715 (37F)

Update Date: 2024/4/25 Next scheduled update date: Anytime

- 1 Lease guarantee agreement: required (by a guarantee company designated by us) Guarantee fee: 30% of lease for the first year, 8,000 yen/year for the second and subsequent years Fees may vary depending on the guarantee company - contact us for more details.
- 2 All rentals are on a first-come-first-served basis.
- 3 Multi-risk home insurance is mandatory.
- 4 Deposits equivalent to one month of rent are non-refundable at the end of the contract.
- 5 If the contract is terminated in less than one year, a penalty equivalent to one-month rent will be applied.
- 6 When disparities arise between the drawing and the actual construction, the actual construction takes precedence.