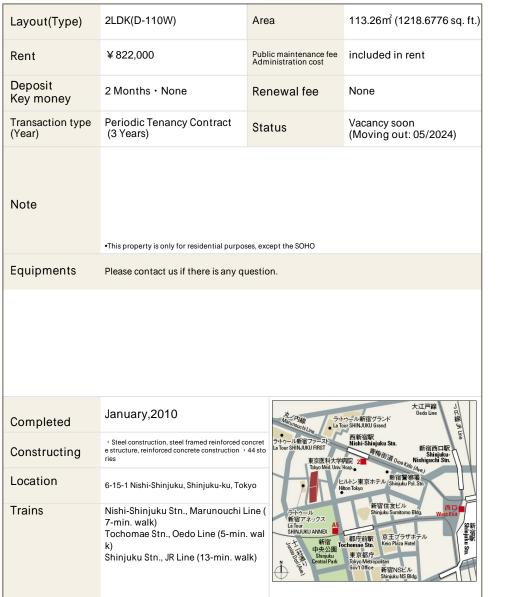

## CENTRAL PARK TOWER La Tour Shinjuku Apartment No. 3708 (37F)

Update Date : 2024/5/12 Next scheduled update date: Anytime

1 Lease guarantee agreement: required (by a guarantee company designated by us) Guarantee fee: 30% of lease for the first year, 8,000 yen/year for the second and subsequent years Fees may vary depending on the guarantee company - contact us for more details.