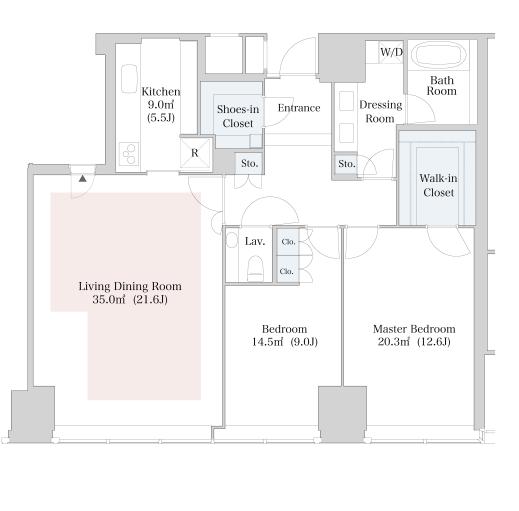

## CENTRAL PARK TOWER La Tour Shinjuku Apartment No. 3708 (37F)

Update Date : 2024/5/12 Next scheduled update date: Anytime

1 Lease guarantee agreement: required (by a guarantee company designated by us) Guarantee fee: 30% of lease for the first year, 8,000 yen/year for the second and subsequent years Fees may vary depending on the guarantee company - contact us for more details.