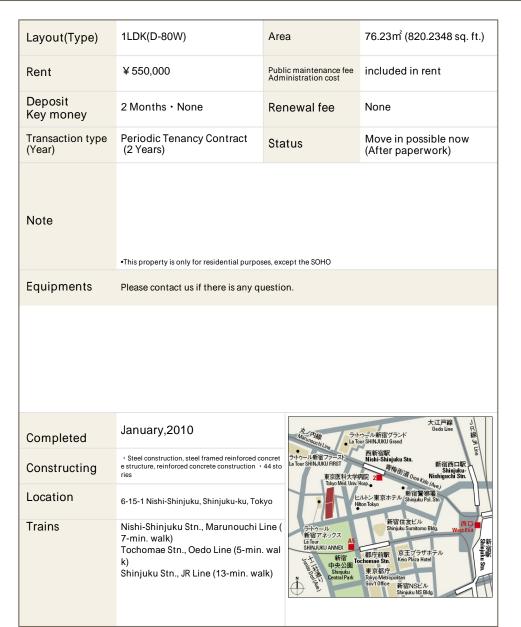

## CENTRAL PARK TOWER La Tour Shinjuku Apartment No. 3704 (37F)

Update Date : 2025/7/3 Next scheduled update date: Anytime

1 Lease guarantee agreement: required (by a guarantee company designated by us) Guarantee fee: 30% of lease for the first year, 8,000 yen/year for the second and subsequent years Fees may vary depending on the guarantee company - contact us for more details.