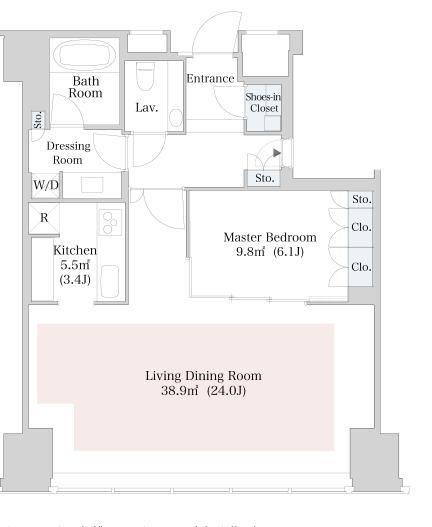

## CENTRAL PARK TOWER La Tour Shinjuku Apartment No. 3704 (37F)

Update Date : 2025/7/3 Next scheduled update date: Anytime

1 Lease guarantee agreement: required (by a guarantee company designated by us) Guarantee fee: 30% of lease for the first year, 8,000 yen/year for the second and subsequent years Fees may vary depending on the guarantee company - contact us for more details.