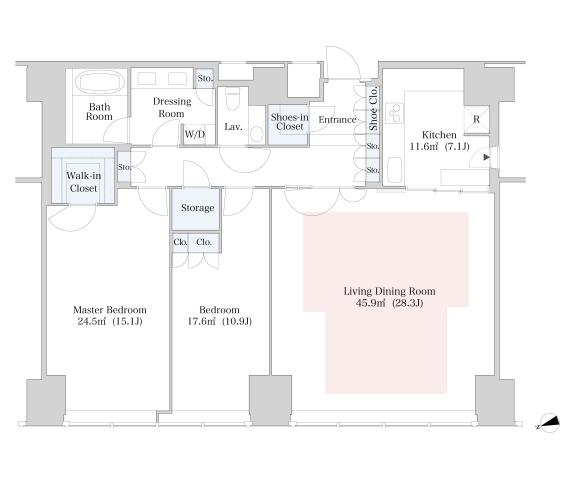

## CENTRAL PARK TOWER La Tour Shinjuku Apartment No. 3605 (36F)

Update Date : 2025/5/2 Next scheduled update date: Anytime

| Layout(Type)               | 2LDK(A-140W)                                                                                                               | Area                                                                | 136.16m² (1465.0816 sq. ft.)                                                                                                                                                                                                                                                                                                                                                                                                                                                                                                                                                                                                                                                                                                                                                                                                                                                                                                                                                                                                                                                                                                                                                                                                                                                                                                                                                                                                                                                                                                                                                                                                                                            |
|----------------------------|----------------------------------------------------------------------------------------------------------------------------|---------------------------------------------------------------------|-------------------------------------------------------------------------------------------------------------------------------------------------------------------------------------------------------------------------------------------------------------------------------------------------------------------------------------------------------------------------------------------------------------------------------------------------------------------------------------------------------------------------------------------------------------------------------------------------------------------------------------------------------------------------------------------------------------------------------------------------------------------------------------------------------------------------------------------------------------------------------------------------------------------------------------------------------------------------------------------------------------------------------------------------------------------------------------------------------------------------------------------------------------------------------------------------------------------------------------------------------------------------------------------------------------------------------------------------------------------------------------------------------------------------------------------------------------------------------------------------------------------------------------------------------------------------------------------------------------------------------------------------------------------------|
| Rent                       | ¥ 970,000                                                                                                                  | Public maintenance fee<br>Administration cost                       | included in rent                                                                                                                                                                                                                                                                                                                                                                                                                                                                                                                                                                                                                                                                                                                                                                                                                                                                                                                                                                                                                                                                                                                                                                                                                                                                                                                                                                                                                                                                                                                                                                                                                                                        |
| Deposit<br>Key money       | 2 Months • None                                                                                                            | Renewal fee                                                         | None                                                                                                                                                                                                                                                                                                                                                                                                                                                                                                                                                                                                                                                                                                                                                                                                                                                                                                                                                                                                                                                                                                                                                                                                                                                                                                                                                                                                                                                                                                                                                                                                                                                                    |
| Transaction type<br>(Year) | Periodic Tenancy Contract<br>(3 Years)                                                                                     | Status                                                              | Move-in date negotiable<br>(Being restored)                                                                                                                                                                                                                                                                                                                                                                                                                                                                                                                                                                                                                                                                                                                                                                                                                                                                                                                                                                                                                                                                                                                                                                                                                                                                                                                                                                                                                                                                                                                                                                                                                             |
| Note                       | •This property is only for residential purpos                                                                              | ses, except the SOHO                                                |                                                                                                                                                                                                                                                                                                                                                                                                                                                                                                                                                                                                                                                                                                                                                                                                                                                                                                                                                                                                                                                                                                                                                                                                                                                                                                                                                                                                                                                                                                                                                                                                                                                                         |
| Equipments                 | Please contact us if there is any question.                                                                                |                                                                     |                                                                                                                                                                                                                                                                                                                                                                                                                                                                                                                                                                                                                                                                                                                                                                                                                                                                                                                                                                                                                                                                                                                                                                                                                                                                                                                                                                                                                                                                                                                                                                                                                                                                         |
|                            |                                                                                                                            |                                                                     |                                                                                                                                                                                                                                                                                                                                                                                                                                                                                                                                                                                                                                                                                                                                                                                                                                                                                                                                                                                                                                                                                                                                                                                                                                                                                                                                                                                                                                                                                                                                                                                                                                                                         |
|                            |                                                                                                                            |                                                                     |                                                                                                                                                                                                                                                                                                                                                                                                                                                                                                                                                                                                                                                                                                                                                                                                                                                                                                                                                                                                                                                                                                                                                                                                                                                                                                                                                                                                                                                                                                                                                                                                                                                                         |
| Completed                  | January,2010                                                                                                               | Manunouchi Ling                                                     | 大江戸線 J<br>Oedo Line P<br>Dr-Jル新宿グランド 線<br>ur SHINJUKU Grand 5                                                                                                                                                                                                                                                                                                                                                                                                                                                                                                                                                                                                                                                                                                                                                                                                                                                                                                                                                                                                                                                                                                                                                                                                                                                                                                                                                                                                                                                                                                                                                                                                           |
| Completed<br>Constructing  | January,2010  • Steel construction, steel framed reinforced cco<br>e structure, reinforced concrete construction •<br>ries | Doncret<br>44 sto<br>レーン新宿ファースト<br>La Tour SHINJUKU FIRST<br>東京医科大学 | 0edo Line R<br>かール新宿グランド 線<br>ur SHINJUKU Grand 気<br>西新宿駅 E                                                                                                                                                                                                                                                                                                                                                                                                                                                                                                                                                                                                                                                                                                                                                                                                                                                                                                                                                                                                                                                                                                                                                                                                                                                                                                                                                                                                                                                                                                                                                                                                             |
| -                          | Steel construction, steel framed reinforced co<br>e structure, reinforced concrete construction •                          | Concret<br>44 sto                                                   | レール新宿グランド<br>ロール新宿グランド<br>ロージード<br>ロージード<br>ロージード<br>ロージード<br>ロージード<br>ロージード<br>ロージード<br>ロージード<br>ロージード<br>ロージード<br>ロージード<br>ロージード<br>ロージード<br>ロージード<br>日<br>ロージード<br>日<br>ロージード<br>日<br>ロージード<br>日<br>ロージード<br>日<br>ロージード<br>日<br>ロージード<br>日<br>ロージード<br>日<br>ロージード<br>日<br>ロージード<br>ロージード<br>日<br>ロージー<br>ロージード<br>ロージー<br>ロージー<br>ロージー<br>ロージー<br>ロージー<br>ロージー<br>ロージー<br>ロージー<br>ロージー<br>ロージー<br>ロージー<br>ロージー<br>ロージー<br>ロージー<br>ロージー<br>ロージー<br>ロージー<br>ロージー<br>ロージー<br>ロージー<br>ロージー<br>ロージー<br>ロージー<br>ロージー<br>ロージー<br>ロージー<br>ロージー<br>ロージー<br>ロージー<br>ロージー<br>ロージー<br>ロージー<br>ロージー<br>ロージー<br>ロージー<br>ロージー<br>ロージー<br>ロージー<br>ロージー<br>ロージー<br>ロージー<br>ロージー<br>ロージー<br>ロージー<br>ロージー<br>ロージー<br>ロージー<br>ロージー<br>ロージー<br>ロージー<br>ロージー<br>ロージー<br>ロージー<br>ロージー<br>ロージー<br>ロージー<br>ロージー<br>ロージー<br>ロージー<br>ロージー<br>ロージー<br>ロージー<br>ロージー<br>ロージー<br>ロージー<br>ロージー<br>ロージー<br>ロージー<br>ロージー<br>ロージー<br>ロージー<br>ロージー<br>ロージー<br>ロージー<br>ロージー<br>ロージー<br>ロージー<br>ロージー<br>ロージー<br>ロージー<br>ロージー<br>ロージー<br>ロージー<br>ロージー<br>ロージー<br>ロージー<br>ロージー<br>ロージー<br>ロージー<br>ロージー<br>ロージー<br>ロージー<br>ロージー<br>ロージー<br>ロージー<br>ロージー<br>ロージー<br>ロージー<br>ロージー<br>ロージー<br>ロージー<br>ロージー<br>ロージー<br>ロージー<br>ロージー<br>ロージー<br>ロージー<br>ロージー<br>ロージー<br>ロージー<br>ロージー<br>ロージー<br>ロージー<br>ロージー<br>ロージー<br>ロージー<br>ロージー<br>ロージー<br>ロージー<br>ロージー<br>ロージー<br>ロージー<br>ロージー<br>ロージー<br>ロージー<br>ロージー<br>ロージー<br>ロージー<br>ロージー<br>ロージー<br>ロージー<br>ロージー<br>ロージー<br>ロージー<br>ロージー<br>ロージー<br>ロージー<br>ロージー<br>ロージー<br>ロージー<br>ロージー<br>ロージー<br>ロージー<br>ロージー<br>ロージー<br>ロージー<br>ロージー<br>ロージー<br>ロージー<br>ロージー<br>ロージー<br>ロージー<br>ロージー<br>ロージー<br>ロージー<br>ロージー<br>ロージー<br>ロージー<br>ロージー<br>ロージー<br>ロージー<br>ロージ<br>ロージ |