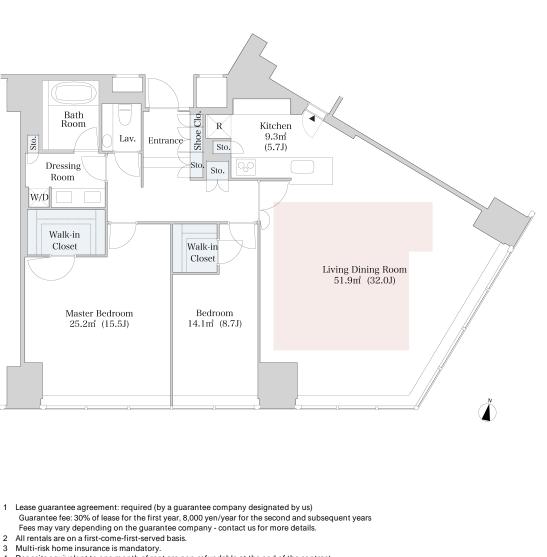

## CENTRAL PARK TOWER La Tour Shinjuku Apartment No. 3511 (35F)

Update Date : 2025/9/6 Next scheduled update date: Anytime

- 4 Deposits equivalent to one month of rent are non-refundable at the end of the contract.
  5 If the contract is terminated in less than one year, a penalty equivalent to one-month rent will be applied.
- 6 When disparities arise between the drawing and the actual construction, the actual construction takes precedence.