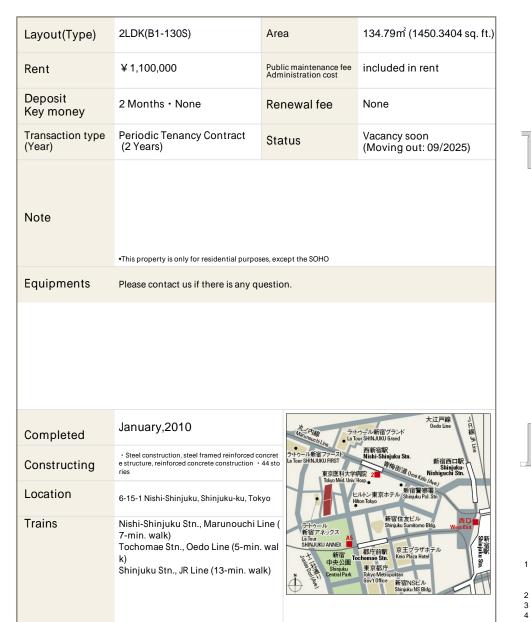

## CENTRAL PARK TOWER La Tour Shinjuku Apartment No. 3511 (35F)

Update Date : 2025/9/6 Next scheduled update date: Anytime

- 4 Deposits equivalent to one month of rent are non-refundable at the end of the contract.
  5 If the contract is terminated in less than one year, a penalty equivalent to one-month rent will be applied.
- 6 When disparities arise between the drawing and the actual construction, the actual construction takes precedence.