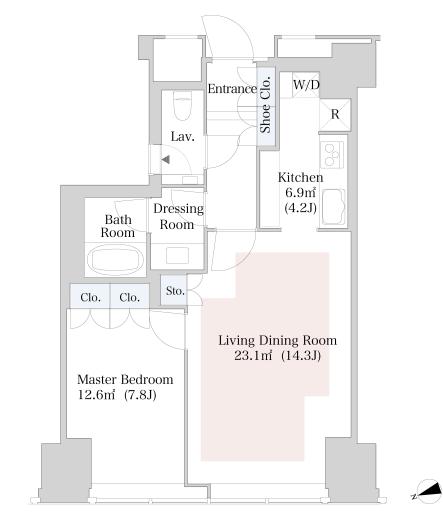

## CENTRAL PARK TOWER La Tour Shinjuku

## Apartment No. 3406 (34F)

Update Date: 2025/5/2 Next scheduled update date: Anytime

- 1 Lease guarantee agreement: required (by a guarantee company designated by us) Guarantee fee: 30% of lease for the first year, 8,000 yen/year for the second and subsequent years Fees may vary depending on the guarantee company - contact us for more details.
- 2 All rentals are on a first-come-first-served basis.
- 3 Multi-risk home insurance is mandatory.
- 4 Deposits equivalent to one month of rent are non-refundable at the end of the contract.
- 5 If the contract is terminated in less than one year, a penalty equivalent to one-month rent will be applied.
- 6 When disparities arise between the drawing and the actual construction, the actual construction takes precedence.