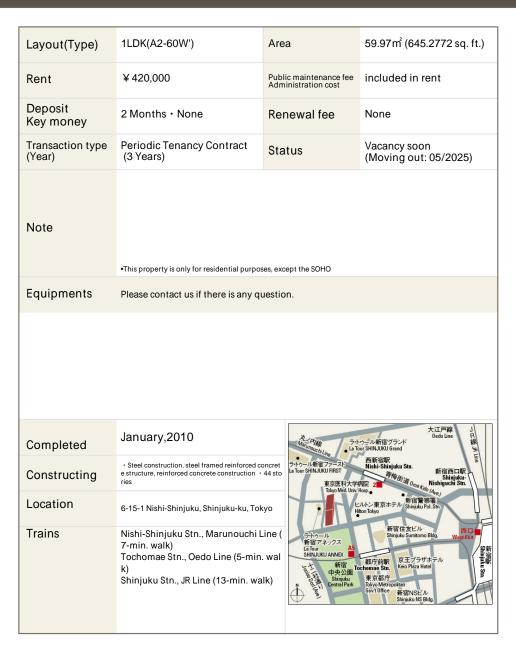

## CENTRAL PARK TOWER La Tour Shinjuku

## Apartment No. 3406 (34F)

Update Date: 2025/5/2 Next scheduled update date: Anytime

- 1 Lease guarantee agreement: required (by a guarantee company designated by us) Guarantee fee: 30% of lease for the first year, 8,000 yen/year for the second and subsequent years Fees may vary depending on the guarantee company - contact us for more details.
- 2 All rentals are on a first-come-first-served basis.
- 3 Multi-risk home insurance is mandatory.
- 4 Deposits equivalent to one month of rent are non-refundable at the end of the contract.
- 5 If the contract is terminated in less than one year, a penalty equivalent to one-month rent will be applied.
- 6 When disparities arise between the drawing and the actual construction, the actual construction takes precedence.