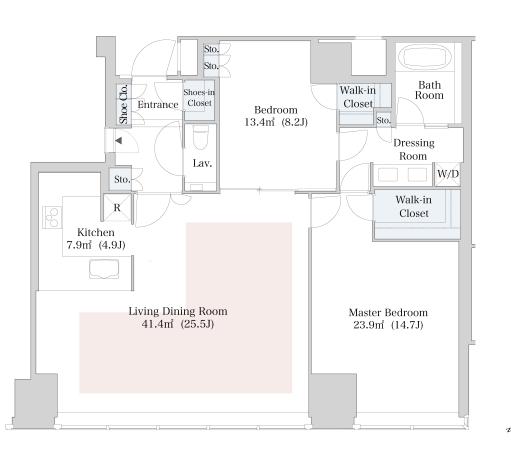

## CENTRAL PARK TOWER La Tour Shinjuku Apartment No. 3308 (33F)

Update Date : 2025/7/3 Next scheduled update date: Anytime

| Layout(Type)               | 2LDK(C2-110W)                                                                                             | Area                                          | 112.86㎡ (1214.3736 sq. ft.)                                                                                                                                                                                                                                                                                                                                                                                                                                                                                                                                                                                                                                                                                                                                                                                                                                                                                                                                                                                                                                                                                                                                                                                                                                                                                                                                                                                                                                                                                                                                                                                            |  |
|----------------------------|-----------------------------------------------------------------------------------------------------------|-----------------------------------------------|------------------------------------------------------------------------------------------------------------------------------------------------------------------------------------------------------------------------------------------------------------------------------------------------------------------------------------------------------------------------------------------------------------------------------------------------------------------------------------------------------------------------------------------------------------------------------------------------------------------------------------------------------------------------------------------------------------------------------------------------------------------------------------------------------------------------------------------------------------------------------------------------------------------------------------------------------------------------------------------------------------------------------------------------------------------------------------------------------------------------------------------------------------------------------------------------------------------------------------------------------------------------------------------------------------------------------------------------------------------------------------------------------------------------------------------------------------------------------------------------------------------------------------------------------------------------------------------------------------------------|--|
| Rent                       | ¥790,000                                                                                                  | Public maintenance fee<br>Administration cost | included in rent                                                                                                                                                                                                                                                                                                                                                                                                                                                                                                                                                                                                                                                                                                                                                                                                                                                                                                                                                                                                                                                                                                                                                                                                                                                                                                                                                                                                                                                                                                                                                                                                       |  |
| Deposit<br>Key money       | 2 Months • None                                                                                           | Renewal fee                                   | None                                                                                                                                                                                                                                                                                                                                                                                                                                                                                                                                                                                                                                                                                                                                                                                                                                                                                                                                                                                                                                                                                                                                                                                                                                                                                                                                                                                                                                                                                                                                                                                                                   |  |
| Transaction type<br>(Year) | Periodic Tenancy Contract<br>(2 Years)                                                                    | Status                                        | Vacancy soon<br>(Moving out: 07/2025)                                                                                                                                                                                                                                                                                                                                                                                                                                                                                                                                                                                                                                                                                                                                                                                                                                                                                                                                                                                                                                                                                                                                                                                                                                                                                                                                                                                                                                                                                                                                                                                  |  |
| Note                       | •This property is only for residential purpos                                                             | es, except the SOHO                           |                                                                                                                                                                                                                                                                                                                                                                                                                                                                                                                                                                                                                                                                                                                                                                                                                                                                                                                                                                                                                                                                                                                                                                                                                                                                                                                                                                                                                                                                                                                                                                                                                        |  |
| Equipments                 | Please contact us if there is any question.                                                               |                                               |                                                                                                                                                                                                                                                                                                                                                                                                                                                                                                                                                                                                                                                                                                                                                                                                                                                                                                                                                                                                                                                                                                                                                                                                                                                                                                                                                                                                                                                                                                                                                                                                                        |  |
|                            |                                                                                                           |                                               | 大江戸線 」                                                                                                                                                                                                                                                                                                                                                                                                                                                                                                                                                                                                                                                                                                                                                                                                                                                                                                                                                                                                                                                                                                                                                                                                                                                                                                                                                                                                                                                                                                                                                                                                                 |  |
| Completed                  | January,2010                                                                                              | Marunouchi Ling                               | Construction Constate Construction Construction Construction Co |  |
| Constructing               | Steel construction, steel framed reinforced co<br>e structure, reinforced concrete construction •<br>ries | oncret<br>44 sto<br>東京医科大学                    |                                                                                                                                                                                                                                                                                                                                                                                                                                                                                                                                                                                                                                                                                                                                                                                                                                                                                                                                                                                                                                                                                                                                                                                                                                                                                                                                                                                                                                                                                                                                                                                                                        |  |
|                            |                                                                                                           |                                               |                                                                                                                                                                                                                                                                                                                                                                                                                                                                                                                                                                                                                                                                                                                                                                                                                                                                                                                                                                                                                                                                                                                                                                                                                                                                                                                                                                                                                                                                                                                                                                                                                        |  |
| Location                   | 6-15-1 Nishi-Shinjuku, Shinjuku-ku, Tok                                                                   |                                               | JUトン東京ホテル<br>Shiniuku Pol Str                                                                                                                                                                                                                                                                                                                                                                                                                                                                                                                                                                                                                                                                                                                                                                                                                                                                                                                                                                                                                                                                                                                                                                                                                                                                                                                                                                                                                                                                                                                                                                                          |  |