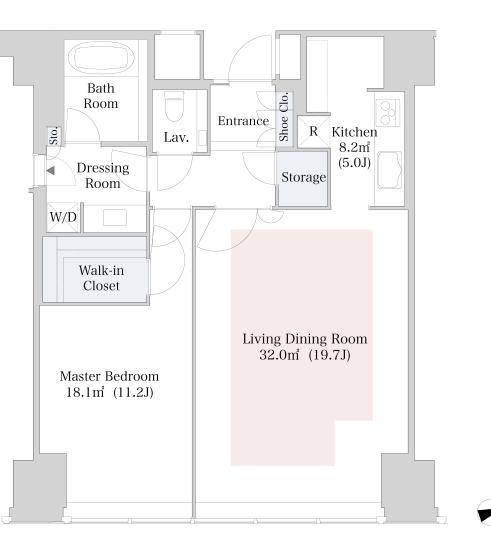

## CENTRAL PARK TOWER La Tour Shinjuku Apartment No. 3219 (32F)

Update Date : 2025/5/2 Next scheduled update date: Anytime

1 Lease guarantee agreement: required (by a guarantee company designated by us) Guarantee fee: 30% of lease for the first year, 8,000 yen/year for the second and subsequent years Fees may vary depending on the guarantee company - contact us for more details.