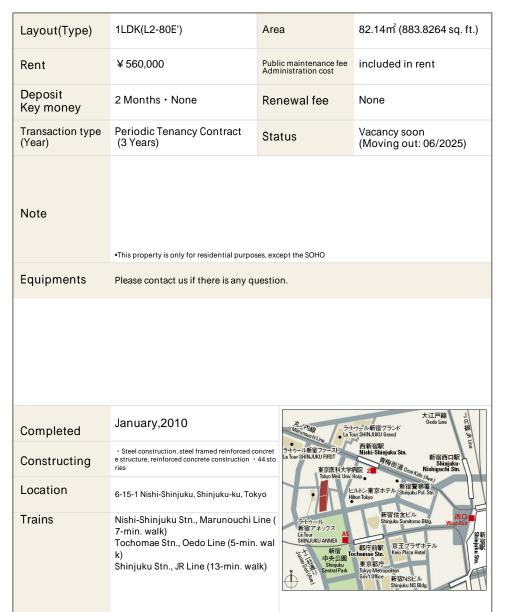

## CENTRAL PARK TOWER La Tour Shinjuku Apartment No. 3219 (32F)

Update Date : 2025/5/2 Next scheduled update date: Anytime

1 Lease guarantee agreement: required (by a guarantee company designated by us) Guarantee fee: 30% of lease for the first year, 8,000 yen/year for the second and subsequent years Fees may vary depending on the guarantee company - contact us for more details.