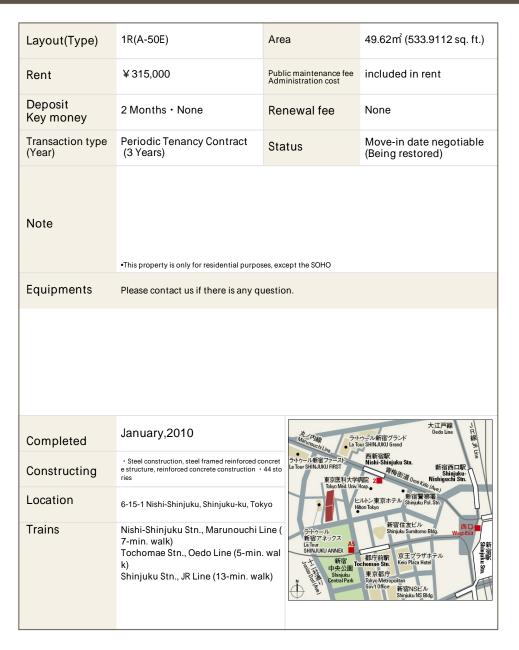

## CENTRAL PARK TOWER La Tour Shinjuku

## Apartment No. 3121 (31F)

Update Date: 2024/4/20 Next scheduled update date: Anytime

- 1 Lease guarantee agreement: required (by a guarantee company designated by us) Guarantee fee: 30% of lease for the first year, 8,000 yen/year for the second and subsequent years Fees may vary depending on the guarantee company - contact us for more details.
- 2 All rentals are on a first-come-first-served basis.
- 3 Multi-risk home insurance is mandatory.
- 4 Deposits equivalent to one month of rent are non-refundable at the end of the contract.
- 5 If the contract is terminated in less than one year, a penalty equivalent to one-month rent will be applied.
- 6 When disparities arise between the drawing and the actual construction, the actual construction takes precedence.