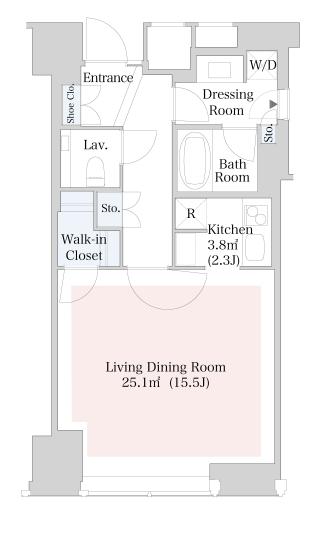

## CENTRAL PARK TOWER La Tour Shinjuku

## Apartment No. 3121 (31F)

Update Date: 2024/4/20 Next scheduled update date: Anytime

- 1 Lease guarantee agreement: required (by a guarantee company designated by us) Guarantee fee: 30% of lease for the first year, 8,000 yen/year for the second and subsequent years Fees may vary depending on the guarantee company - contact us for more details.
- 2 All rentals are on a first-come-first-served basis.
- 3 Multi-risk home insurance is mandatory.
- 4 Deposits equivalent to one month of rent are non-refundable at the end of the contract.
- 5 If the contract is terminated in less than one year, a penalty equivalent to one-month rent will be applied.
- 6 When disparities arise between the drawing and the actual construction, the actual construction takes precedence.