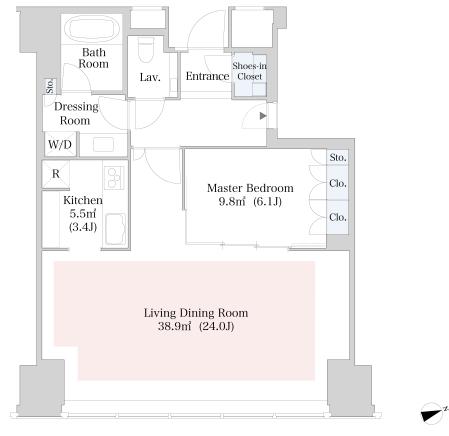

## Update Date : 2024/5/11 Next scheduled update date: Anytime

| Layout(Type)               | 1LDK(A-80E)                                                                                               | Area                                                                 | 75.26㎡ (809.7976 sq. ft.)                                                                                                                                                                                                                                                                                                                                                                                                                                                                                                                                                                                                                                                                                                                                                                                                                                                                                                                                                                                                                                                                                                                                                                                                                                                                                                                                                                                                                                                                                                                                                                                                                                                                                                                                                                                                                                                                                                                                                                                                                                                                                                                                                                                                                                                                                                                                                                                                                                                                                                                                                                                                                                                                               |  |  |
|----------------------------|-----------------------------------------------------------------------------------------------------------|----------------------------------------------------------------------|---------------------------------------------------------------------------------------------------------------------------------------------------------------------------------------------------------------------------------------------------------------------------------------------------------------------------------------------------------------------------------------------------------------------------------------------------------------------------------------------------------------------------------------------------------------------------------------------------------------------------------------------------------------------------------------------------------------------------------------------------------------------------------------------------------------------------------------------------------------------------------------------------------------------------------------------------------------------------------------------------------------------------------------------------------------------------------------------------------------------------------------------------------------------------------------------------------------------------------------------------------------------------------------------------------------------------------------------------------------------------------------------------------------------------------------------------------------------------------------------------------------------------------------------------------------------------------------------------------------------------------------------------------------------------------------------------------------------------------------------------------------------------------------------------------------------------------------------------------------------------------------------------------------------------------------------------------------------------------------------------------------------------------------------------------------------------------------------------------------------------------------------------------------------------------------------------------------------------------------------------------------------------------------------------------------------------------------------------------------------------------------------------------------------------------------------------------------------------------------------------------------------------------------------------------------------------------------------------------------------------------------------------------------------------------------------------------|--|--|
| Rent                       | ¥ 499,000                                                                                                 | Public maintenance fee<br>Administration cost                        | included in rent                                                                                                                                                                                                                                                                                                                                                                                                                                                                                                                                                                                                                                                                                                                                                                                                                                                                                                                                                                                                                                                                                                                                                                                                                                                                                                                                                                                                                                                                                                                                                                                                                                                                                                                                                                                                                                                                                                                                                                                                                                                                                                                                                                                                                                                                                                                                                                                                                                                                                                                                                                                                                                                                                        |  |  |
| Deposit<br>Key money       | 2 Months • None                                                                                           | Renewal fee                                                          | None                                                                                                                                                                                                                                                                                                                                                                                                                                                                                                                                                                                                                                                                                                                                                                                                                                                                                                                                                                                                                                                                                                                                                                                                                                                                                                                                                                                                                                                                                                                                                                                                                                                                                                                                                                                                                                                                                                                                                                                                                                                                                                                                                                                                                                                                                                                                                                                                                                                                                                                                                                                                                                                                                                    |  |  |
| Transaction type<br>(Year) | Periodic Tenancy Contract<br>(3 Years)                                                                    | Status                                                               | Move-in date negotiable<br>(Being restored)                                                                                                                                                                                                                                                                                                                                                                                                                                                                                                                                                                                                                                                                                                                                                                                                                                                                                                                                                                                                                                                                                                                                                                                                                                                                                                                                                                                                                                                                                                                                                                                                                                                                                                                                                                                                                                                                                                                                                                                                                                                                                                                                                                                                                                                                                                                                                                                                                                                                                                                                                                                                                                                             |  |  |
| Note                       | •This property is only for residential purpos                                                             | ies, except the SOHO                                                 |                                                                                                                                                                                                                                                                                                                                                                                                                                                                                                                                                                                                                                                                                                                                                                                                                                                                                                                                                                                                                                                                                                                                                                                                                                                                                                                                                                                                                                                                                                                                                                                                                                                                                                                                                                                                                                                                                                                                                                                                                                                                                                                                                                                                                                                                                                                                                                                                                                                                                                                                                                                                                                                                                                         |  |  |
| Equipments                 | Please contact us if there is any question.                                                               |                                                                      |                                                                                                                                                                                                                                                                                                                                                                                                                                                                                                                                                                                                                                                                                                                                                                                                                                                                                                                                                                                                                                                                                                                                                                                                                                                                                                                                                                                                                                                                                                                                                                                                                                                                                                                                                                                                                                                                                                                                                                                                                                                                                                                                                                                                                                                                                                                                                                                                                                                                                                                                                                                                                                                                                                         |  |  |
|                            |                                                                                                           |                                                                      |                                                                                                                                                                                                                                                                                                                                                                                                                                                                                                                                                                                                                                                                                                                                                                                                                                                                                                                                                                                                                                                                                                                                                                                                                                                                                                                                                                                                                                                                                                                                                                                                                                                                                                                                                                                                                                                                                                                                                                                                                                                                                                                                                                                                                                                                                                                                                                                                                                                                                                                                                                                                                                                                                                         |  |  |
| Completed                  | January,2010                                                                                              | Marunouchiline 7-h                                                   | 大江戸録<br>ウトウール新宿グランド<br>La Tour SHINJURG France<br>ない Shing kursul<br>たい Shing kursul<br>La Tour SHINJURG France<br>東京医科大学期記<br>たい Shing kursul<br>たい Shing k                                                                                                                                                                                                                                                                                                                            |  |  |
| Constructing               | Steel construction, steel framed reinforced co<br>e structure, reinforced concrete construction •<br>ries | oncret<br>44 sto<br>ウトゥール新宿ファースト<br>La Tour SHINJUKU FIRST<br>東京医科大学 |                                                                                                                                                                                                                                                                                                                                                                                                                                                                                                                                                                                                                                                                                                                                                                                                                                                                                                                                                                                                                                                                                                                                                                                                                                                                                                                                                                                                                                                                                                                                                                                                                                                                                                                                                                                                                                                                                                                                                                                                                                                                                                                                                                                                                                                                                                                                                                                                                                                                                                                                                                                                                                                                                                         |  |  |
| Location                   | 6-15-1 Nishi-Shinjuku, Shinjuku-ku, Tok                                                                   |                                                                      | ヒルトン東京ホテル<br>Shinjuku Pol. Str.<br>Hiton Tokyo                                                                                                                                                                                                                                                                                                                                                                                                                                                                                                                                                                                                                                                                                                                                                                                                                                                                                                                                                                                                                                                                                                                                                                                                                                                                                                                                                                                                                                                                                                                                                                                                                                                                                                                                                                                                                                                                                                                                                                                                                                                                                                                                                                                                                                                                                                                                                                                                                                                                                                                                                                                                                                                          |  |  |
| Trains                     | Nishi-Shinjuku Stn., Marunouchi L                                                                         | ine ( 🦻 - ル                                                          | マーク・アル<br>新宿プネックス<br>Low AS<br>MINUKU ANNE<br>SHINUKU ANNE<br>MARCE AS ANNE<br>SHINUKU ANNE<br>MARCE AS ANNE<br>SHINUKU ANNE<br>MARCE AS ANNE<br>ANNE<br>Comma Park<br>Comma Park |  |  |