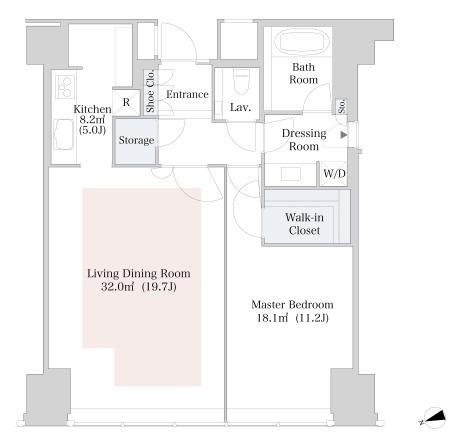

## Update Date : 2024/4/26 Next scheduled update date: Anytime

| Layout(Type)               | 1LDK(L2-80W)                                                                                 | Area                                                                    | 82.14m <sup>2</sup> (883.8264 sq. ft.)                                                                          |
|----------------------------|----------------------------------------------------------------------------------------------|-------------------------------------------------------------------------|-----------------------------------------------------------------------------------------------------------------|
| Rent                       | ¥ 499,000                                                                                    | Public maintenance fee<br>Administration cost                           | included in rent                                                                                                |
| Deposit<br>Key money       | 2 Months • None                                                                              | Renewal fee                                                             | None                                                                                                            |
| Transaction type<br>(Year) | Periodic Tenancy Contract<br>(3 Years)                                                       | Status                                                                  | Move-in date negotiable<br>(Being restored)                                                                     |
| Note                       | •This property is only for residential purpos                                                | es, except the SOHO                                                     |                                                                                                                 |
| Equipments                 | Please contact us if there is any question.                                                  |                                                                         |                                                                                                                 |
|                            |                                                                                              |                                                                         |                                                                                                                 |
|                            | Jonuary 2010                                                                                 |                                                                         | 大江戸線 J                                                                                                          |
| Completed                  | January,2010                                                                                 | たい内容の<br>Marunouch Line ラート                                             | 0edo Line P<br>ウール新宿グランド 線<br>ur SHINJUKU Grand 5                                                               |
| Completed<br>Constructing  | - Steel construction, steel framed reinforced concrete construction - ries                   | oncret<br>44 sto<br>東京医科大学                                              | Oedo Line PI<br>ウール新宿グランド 線<br>ur SHINJUKU Grand 毎<br>西新宿駅 FF                                                   |
| -                          | Steel construction, steel framed reinforced co e structure, reinforced concrete construction | oncret<br>44 sto<br>し Tour SHINJUKU FIRST<br>東京医科大学<br>Tokyo Med. Univ. | ウール新宿グランド<br>の SHINAUD Grand<br>西新宿駅<br>Nichi-Shinjuku Sta.<br>新宿西日駅<br>Shinjuku Sta.<br>新宿西日駅<br>Shinjuku Sta. |