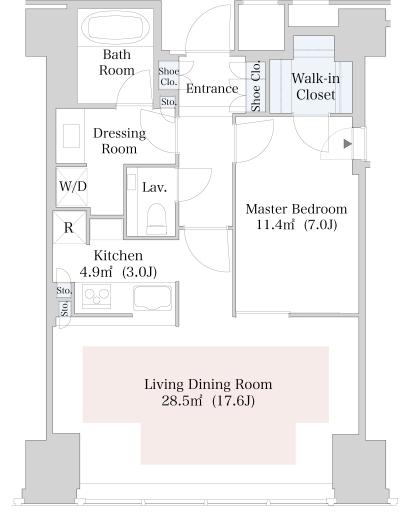

## Apartment No. 3005 (30F)

Update Date: 2025/6/12 Next scheduled update date: Anytime

| Layout(Type)            | 1LDK(B-70W')                                                                                                                     | Area                                                               | 66.00m² (710.16 sq. ft.)                                                                                                                                                                                                                                                                                                                                                                                                                                                                                                                                                                                                                                                                                                                                                                                                                                                                                                                                                                                                                                                                                                                                                                                                                                                                                                                                                                                                                                                                                                                                                                                                                                                                                                                                                                                                                                                                                                                                                                                                                                                                                                     |  |
|-------------------------|----------------------------------------------------------------------------------------------------------------------------------|--------------------------------------------------------------------|------------------------------------------------------------------------------------------------------------------------------------------------------------------------------------------------------------------------------------------------------------------------------------------------------------------------------------------------------------------------------------------------------------------------------------------------------------------------------------------------------------------------------------------------------------------------------------------------------------------------------------------------------------------------------------------------------------------------------------------------------------------------------------------------------------------------------------------------------------------------------------------------------------------------------------------------------------------------------------------------------------------------------------------------------------------------------------------------------------------------------------------------------------------------------------------------------------------------------------------------------------------------------------------------------------------------------------------------------------------------------------------------------------------------------------------------------------------------------------------------------------------------------------------------------------------------------------------------------------------------------------------------------------------------------------------------------------------------------------------------------------------------------------------------------------------------------------------------------------------------------------------------------------------------------------------------------------------------------------------------------------------------------------------------------------------------------------------------------------------------------|--|
| Rent                    | ¥ 450,000                                                                                                                        | Public maintenance fee<br>Administration cost                      | included in rent                                                                                                                                                                                                                                                                                                                                                                                                                                                                                                                                                                                                                                                                                                                                                                                                                                                                                                                                                                                                                                                                                                                                                                                                                                                                                                                                                                                                                                                                                                                                                                                                                                                                                                                                                                                                                                                                                                                                                                                                                                                                                                             |  |
| Deposit<br>Key money    | 2 Months · None                                                                                                                  | Renewal fee                                                        | None                                                                                                                                                                                                                                                                                                                                                                                                                                                                                                                                                                                                                                                                                                                                                                                                                                                                                                                                                                                                                                                                                                                                                                                                                                                                                                                                                                                                                                                                                                                                                                                                                                                                                                                                                                                                                                                                                                                                                                                                                                                                                                                         |  |
| Transaction type (Year) | Periodic Tenancy Contract<br>(3 Years)                                                                                           | Status                                                             | Move-in date negotiable (Being restored)                                                                                                                                                                                                                                                                                                                                                                                                                                                                                                                                                                                                                                                                                                                                                                                                                                                                                                                                                                                                                                                                                                                                                                                                                                                                                                                                                                                                                                                                                                                                                                                                                                                                                                                                                                                                                                                                                                                                                                                                                                                                                     |  |
| Note                    | •This property is only for residential purpos                                                                                    | ses, except the SOHO                                               |                                                                                                                                                                                                                                                                                                                                                                                                                                                                                                                                                                                                                                                                                                                                                                                                                                                                                                                                                                                                                                                                                                                                                                                                                                                                                                                                                                                                                                                                                                                                                                                                                                                                                                                                                                                                                                                                                                                                                                                                                                                                                                                              |  |
| Equipments              | Please contact us if there is any question.                                                                                      |                                                                    |                                                                                                                                                                                                                                                                                                                                                                                                                                                                                                                                                                                                                                                                                                                                                                                                                                                                                                                                                                                                                                                                                                                                                                                                                                                                                                                                                                                                                                                                                                                                                                                                                                                                                                                                                                                                                                                                                                                                                                                                                                                                                                                              |  |
|                         |                                                                                                                                  |                                                                    |                                                                                                                                                                                                                                                                                                                                                                                                                                                                                                                                                                                                                                                                                                                                                                                                                                                                                                                                                                                                                                                                                                                                                                                                                                                                                                                                                                                                                                                                                                                                                                                                                                                                                                                                                                                                                                                                                                                                                                                                                                                                                                                              |  |
| Completed               | January,2010                                                                                                                     | Manuouchilpa 5-h                                                   | 大江戸線 Dedo Line RMANUALU Grand フラーケール新宿フラース La Tour SHINJUKU Grand 画家宿駅 Mishi-Shinjuku Stn. 新宿西口駅 Shinjuku Stn. |  |
| Constructing            | Steel construction, steel framed reinforced or<br>e structure, reinforced concrete construction<br>ries                          | oncret<br>44 sto<br>カール新宿ファースト<br>La Tour SHINJUKU FIRST<br>東京医科大学 |                                                                                                                                                                                                                                                                                                                                                                                                                                                                                                                                                                                                                                                                                                                                                                                                                                                                                                                                                                                                                                                                                                                                                                                                                                                                                                                                                                                                                                                                                                                                                                                                                                                                                                                                                                                                                                                                                                                                                                                                                                                                                                                              |  |
| Location                | 6-15-1 Nishi-Shinjuku, Shinjuku-ku, Tok                                                                                          |                                                                    |                                                                                                                                                                                                                                                                                                                                                                                                                                                                                                                                                                                                                                                                                                                                                                                                                                                                                                                                                                                                                                                                                                                                                                                                                                                                                                                                                                                                                                                                                                                                                                                                                                                                                                                                                                                                                                                                                                                                                                                                                                                                                                                              |  |
| Trains                  | Nishi-Shinjuku Stn., Marunouchi L<br>7-min. walk)<br>Tochomae Stn., Oedo Line (5-min<br>k)<br>Shinjuku Stn., JR Line (13-min. wa | 新宿アネックス<br>La Tour<br>SHINJUKU ANNEX                               |                                                                                                                                                                                                                                                                                                                                                                                                                                                                                                                                                                                                                                                                                                                                                                                                                                                                                                                                                                                                                                                                                                                                                                                                                                                                                                                                                                                                                                                                                                                                                                                                                                                                                                                                                                                                                                                                                                                                                                                                                                                                                                                              |  |