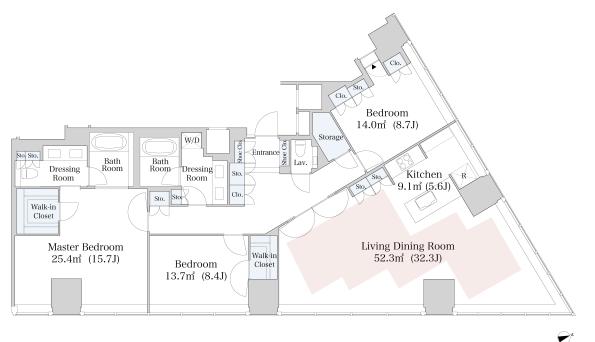

## CENTRAL PARK TOWER La Tour Shinjuku Apartment No. 2921 (29F)

169.50m² (1823.82 sq. ft.)

Update Date: 2025/7/3 Next scheduled update date: Anytime

| Layout(Type)            | SLDN(AZ-170L)                                                                                                                     | Alea                                                                                                         | 109.30111 (1023.02 34.11.)                                                                                                                                                                                                                      |  |  |
|-------------------------|-----------------------------------------------------------------------------------------------------------------------------------|--------------------------------------------------------------------------------------------------------------|-------------------------------------------------------------------------------------------------------------------------------------------------------------------------------------------------------------------------------------------------|--|--|
| Rent                    | ¥1,260,000                                                                                                                        | Public maintenance fee<br>Administration cost                                                                | included in rent                                                                                                                                                                                                                                |  |  |
| Deposit<br>Key money    | 2 Months · None                                                                                                                   | Renewal fee                                                                                                  | None                                                                                                                                                                                                                                            |  |  |
| Transaction type (Year) | Periodic Tenancy Contract<br>(2 Years)                                                                                            | Status                                                                                                       | Vacancy soon<br>(Moving out: 07/2025)                                                                                                                                                                                                           |  |  |
|                         |                                                                                                                                   |                                                                                                              |                                                                                                                                                                                                                                                 |  |  |
| Note                    |                                                                                                                                   |                                                                                                              |                                                                                                                                                                                                                                                 |  |  |
|                         | •This property is only for residential purpos                                                                                     | ses, except the SOHO                                                                                         |                                                                                                                                                                                                                                                 |  |  |
| Equipments              | Please contact us if there is any question.                                                                                       |                                                                                                              |                                                                                                                                                                                                                                                 |  |  |
|                         |                                                                                                                                   |                                                                                                              |                                                                                                                                                                                                                                                 |  |  |
|                         |                                                                                                                                   |                                                                                                              |                                                                                                                                                                                                                                                 |  |  |
|                         |                                                                                                                                   |                                                                                                              |                                                                                                                                                                                                                                                 |  |  |
|                         |                                                                                                                                   |                                                                                                              |                                                                                                                                                                                                                                                 |  |  |
| Completed               | January,2010                                                                                                                      | Marunouchilina 5-1                                                                                           | 大江戸線<br>Oedo Line<br>は Tour SHINJUKU Stn.<br>In Tour SHINJUKU Stn.<br>In Tour SHINJUKU Stn.<br>In Tour SHINJUKU Stn.<br>新宿西口駅 Shinjuku Stn.<br>新宿西口駅 Shinjuku Stn.<br>新宿西口駅 Shinjuku Stn.<br>「Tolop Unid Univ Hoop.<br>In Tolop Unid Univ Hoop. |  |  |
| Constructing            | Steel construction, steel framed reinforced or<br>e structure, reinforced concrete construction ries                              | oncret<br>44 sto                                                                                             |                                                                                                                                                                                                                                                 |  |  |
| Location                | 6-15-1 Nishi-Shinjuku, Shinjuku-ku, Tok                                                                                           |                                                                                                              |                                                                                                                                                                                                                                                 |  |  |
| Trains                  | Nishi-Shinjuku Stn., Marunouchi L<br>7-min. walk)<br>Tochomae Stn., Oedo Line (5-min.<br>k)<br>Shinjuku Stn., JR Line (13-min. wa | 新宿アネックス<br>La Tour<br>SHINJUKU ANNEX<br>新宿 T中央公園 Tour 中央公園 Tour 中央公園 Tour Tour Tour Tour Tour Tour Tour Tour | 新宿アネックス La Tour SHINLUKU ANNEX 新宿 Tochomae Stn. Keio Pisza Hotel                                                                                                                                                                                |  |  |
|                         |                                                                                                                                   |                                                                                                              |                                                                                                                                                                                                                                                 |  |  |