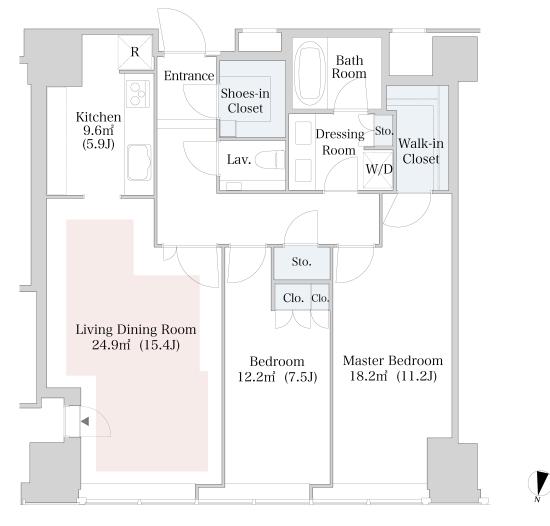

## CENTRAL PARK TOWER La Tour Shinjuku Apartment No. 2901 (29F)

Update Date: 2025/5/2 Next scheduled update date: Anytime





- 1 Lease guarantee agreement: required (by a guarantee company designated by us) Guarantee fee: 30% of lease for the first year, 8,000 yen/year for the second and subsequent years Fees may vary depending on the guarantee company - contact us for more details
- All rentals are on a first-come-first-served basis.
- Multi-risk home insurance is mandatory.
- Deposits equivalent to one month of rent are non-refundable at the end of the contract.
- 5 If the contract is terminated in less than one year, a penalty equivalent to one-month rent will be applied.
- 6 When disparities arise between the drawing and the actual construction, the actual construction takes precedence.

Sumitomo Realty & Development Co., Ltd.

Shinjuku NS Building, 2-4-1, Nishi-Shinjuku Shinjuku-ku, Tokyo 163-0820 Japan P