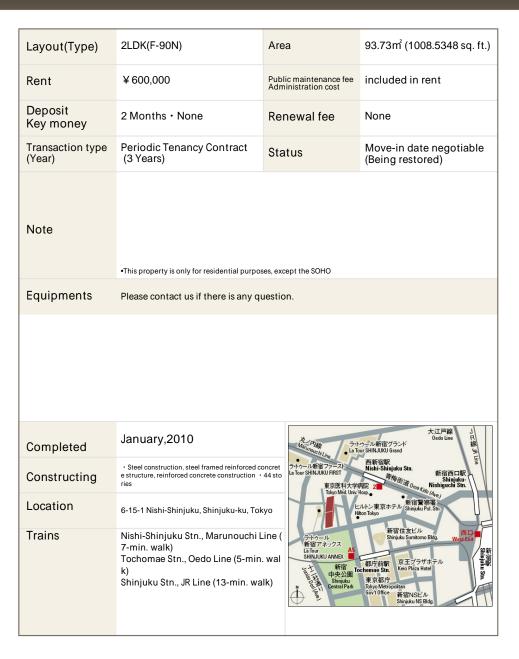

## CENTRAL PARK TOWER La Tour Shinjuku Apartment No. 2901 (29F)

Update Date: 2025/5/2 Next scheduled update date: Anytime

- 1 Lease guarantee agreement: required (by a guarantee company designated by us) Guarantee fee: 30% of lease for the first year, 8,000 yen/year for the second and subsequent years Fees may vary depending on the guarantee company - contact us for more details
- All rentals are on a first-come-first-served basis.
- Multi-risk home insurance is mandatory.
- Deposits equivalent to one month of rent are non-refundable at the end of the contract.
- 5 If the contract is terminated in less than one year, a penalty equivalent to one-month rent will be applied.
- 6 When disparities arise between the drawing and the actual construction, the actual construction takes precedence.

Sumitomo Realty & Development Co., Ltd.

Shinjuku NS Building, 2-4-1, Nishi-Shinjuku Shinjuku-ku, Tokyo 163-0820 Japan Phone: +81-3-3346-9510

Phone: 0120-770-507

for Real estate company: +81-3-3346-9510 Please contact us if there is any question.