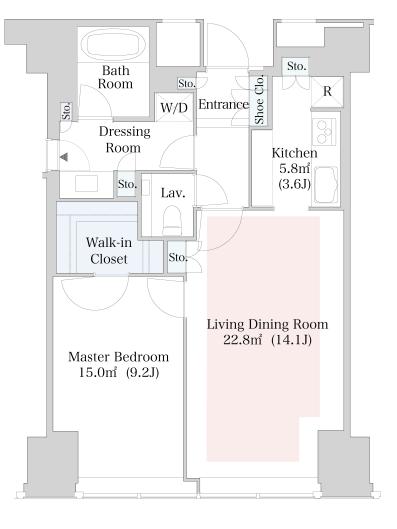

## CENTRAL PARK TOWER La Tour Shinjuku Apartment No. 2704 (27F)

| Lavout(Type)               |                                                                                                                           |                                                                      |                                                                                                                                          |
|----------------------------|---------------------------------------------------------------------------------------------------------------------------|----------------------------------------------------------------------|------------------------------------------------------------------------------------------------------------------------------------------|
| Layout(Type)               | 1LDK(A-70W)                                                                                                               | Area                                                                 | 65.90㎡ (709.084 sq. ft.)                                                                                                                 |
| Rent                       | ¥ 450,000                                                                                                                 | Public maintenance fee<br>Administration cost                        | included in rent                                                                                                                         |
| Deposit<br>Key money       | 2 Months • None                                                                                                           | Renewal fee                                                          | None                                                                                                                                     |
| Transaction type<br>(Year) | Periodic Tenancy Contract<br>(2 Years)                                                                                    | Status                                                               | Vacancy soon<br>(Moving out: 08/2025)                                                                                                    |
| Note                       | •This property is only for residential purpos                                                                             | ses, except the SOHO                                                 |                                                                                                                                          |
| Equipments                 | Please contact us if there is any qu                                                                                      | uestion.                                                             |                                                                                                                                          |
|                            |                                                                                                                           |                                                                      |                                                                                                                                          |
|                            |                                                                                                                           |                                                                      | 大江百姓                                                                                                                                     |
| Completed                  | January,2010                                                                                                              | All Marge 7th                                                        | 大江戸線<br>J<br>0=ル新宿グランド<br>wr SHINJUKU Grand<br>客                                                                                         |
| Completed<br>Constructing  | January,2010  • Steel construction, steel framed reinforced co<br>e structure, reinforced concrete construction •<br>ries | oncret<br>44 sto<br>レーマン<br>レデーケール新宿ファースト<br>レーマン<br>東京医科大学          | 0edo Line R<br>ポール新宿グランド 線<br>ur SHINJUKU Grand ラ<br>西新宿駅 5                                                                              |
| -                          | Steel construction, steel framed reinforced co<br>e structure, reinforced concrete construction                           | oncret<br>44 sto<br>ロロロン SHINJUKU RRST<br>東京医科大学<br>Tokyo Med. Univ. | ウール新宿グランド<br>ロージル新宿グランド<br>ロージルルのU Grand<br>西新宿駅<br>ドhih・Shinjuku Sta.<br>新宿西口駅<br>Shinjuku-<br>新宿町山駅<br>Shinjuku-<br>Shinjuku-<br>新宿町山駅 |