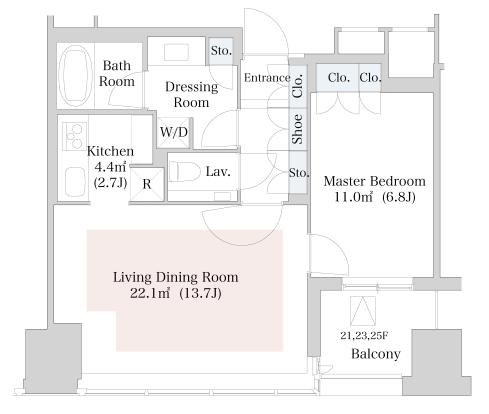

## CENTRAL PARK TOWER La Tour Shinjuku

## Apartment No. 2623 (26F)

Update Date: 2025/5/2 Next scheduled update date: Anytime

- 1 Lease guarantee agreement: required (by a guarantee company designated by us) Guarantee fee: 30% of lease for the first year, 8,000 yen/year for the second and subsequent years Fees may vary depending on the guarantee company - contact us for more details.
- 2 All rentals are on a first-come-first-served basis.
- 3 Multi-risk home insurance is mandatory.
- 4 Deposits equivalent to one month of rent are non-refundable at the end of the contract.
- 5 If the contract is terminated in less than one year, a penalty equivalent to one-month rent will be applied.
- 6 When disparities arise between the drawing and the actual construction, the actual construction takes precedence.