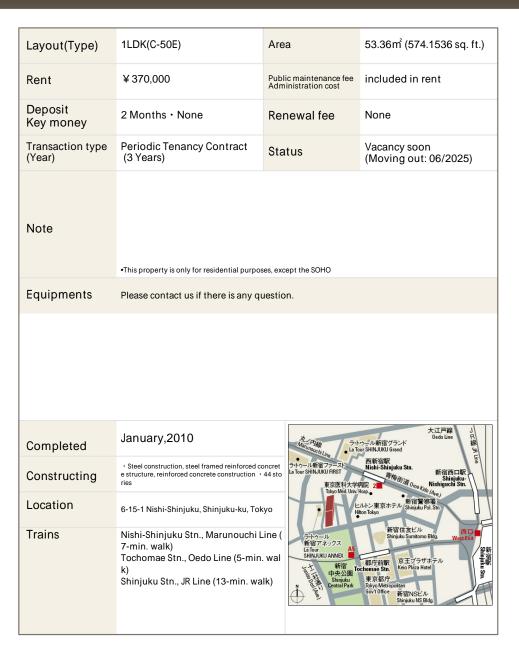

## CENTRAL PARK TOWER La Tour Shinjuku

## Apartment No. 2623 (26F)

Update Date: 2025/5/2 Next scheduled update date: Anytime

- 1 Lease guarantee agreement: required (by a guarantee company designated by us) Guarantee fee: 30% of lease for the first year, 8,000 yen/year for the second and subsequent years Fees may vary depending on the guarantee company - contact us for more details.
- 2 All rentals are on a first-come-first-served basis.
- 3 Multi-risk home insurance is mandatory.
- 4 Deposits equivalent to one month of rent are non-refundable at the end of the contract.
- 5 If the contract is terminated in less than one year, a penalty equivalent to one-month rent will be applied.
- 6 When disparities arise between the drawing and the actual construction, the actual construction takes precedence.