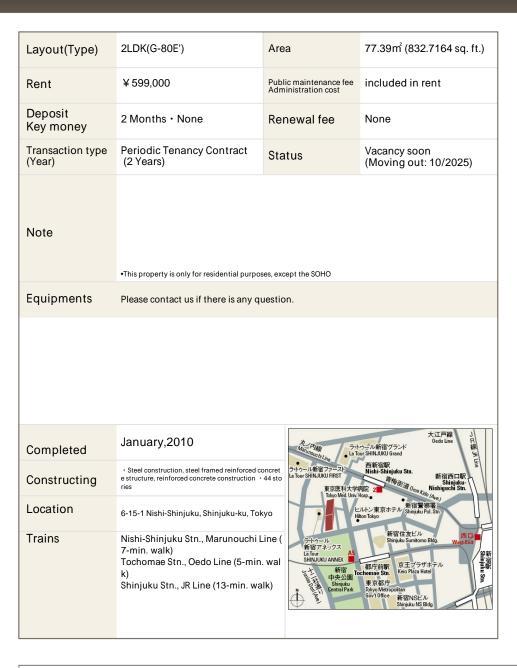

## CENTRAL PARK TOWER La Tour Shinjuku

## Apartment No. 2621 (26F)

Update Date: 2025/9/6 Next scheduled update date: Anytime

- 1 Lease guarantee agreement: required (by a guarantee company designated by us) Guarantee fee: 30% of lease for the first year, 8,000 yen/year for the second and subsequent years Fees may vary depending on the guarantee company - contact us for more details.
- 2 All rentals are on a first-come-first-served basis.
- 3 Multi-risk home insurance is mandatory.
- 4 Deposits equivalent to one month of rent are non-refundable at the end of the contract.
- 5 If the contract is terminated in less than one year, a penalty equivalent to one-month rent will be applied.
- 6 When disparities arise between the drawing and the actual construction, the actual construction takes precedence.