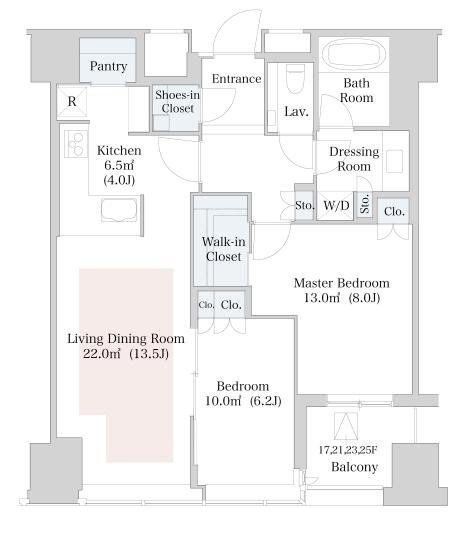

## CENTRAL PARK TOWER La Tour Shinjuku

## Apartment No. 2621 (26F)

Update Date: 2025/9/6 Next scheduled update date: Anytime

- 1 Lease guarantee agreement: required (by a guarantee company designated by us) Guarantee fee: 30% of lease for the first year, 8,000 yen/year for the second and subsequent years Fees may vary depending on the guarantee company - contact us for more details.
- 2 All rentals are on a first-come-first-served basis.
- 3 Multi-risk home insurance is mandatory.
- 4 Deposits equivalent to one month of rent are non-refundable at the end of the contract.
- 5 If the contract is terminated in less than one year, a penalty equivalent to one-month rent will be applied.
- 6 When disparities arise between the drawing and the actual construction, the actual construction takes precedence.