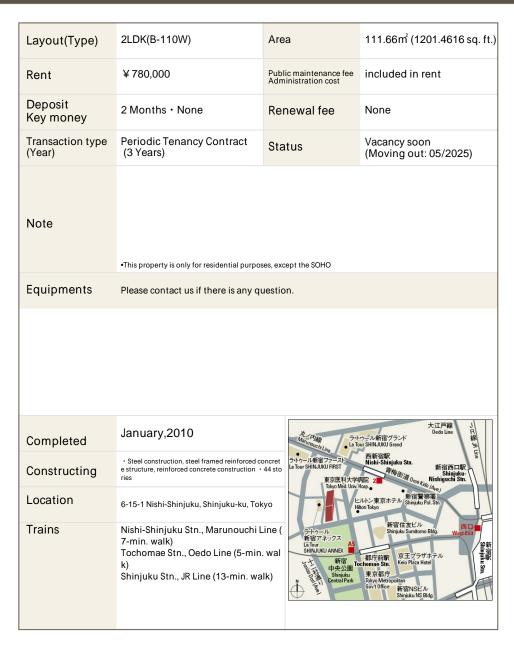

## CENTRAL PARK TOWER La Tour Shinjuku Apartment No. 2610 (26F)

Update Date: 2025/5/2 Next scheduled update date: Anytime

- 1 Lease guarantee agreement: required (by a guarantee company designated by us) Guarantee fee: 30% of lease for the first year, 8,000 yen/year for the second and subsequent years Fees may vary depending on the guarantee company - contact us for more details
- All rentals are on a first-come-first-served basis.
- Multi-risk home insurance is mandatory.
- Deposits equivalent to one month of rent are non-refundable at the end of the contract.
- 5 If the contract is terminated in less than one year, a penalty equivalent to one-month rent will be applied.
- 6 When disparities arise between the drawing and the actual construction, the actual construction takes precedence.