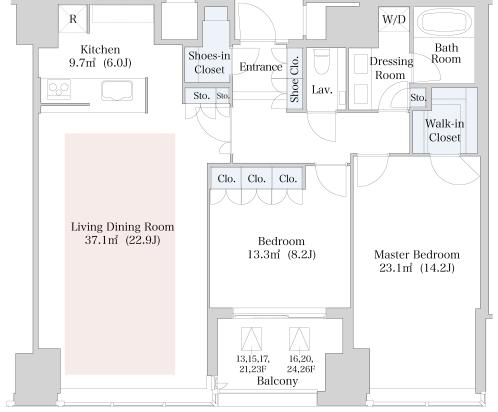

## CENTRAL PARK TOWER La Tour Shinjuku Apartment No. 2610 (26F)

Update Date: 2025/5/2 Next scheduled update date: Anytime

- 1 Lease guarantee agreement: required (by a guarantee company designated by us) Guarantee fee: 30% of lease for the first year, 8,000 yen/year for the second and subsequent years Fees may vary depending on the guarantee company - contact us for more details
- All rentals are on a first-come-first-served basis.
- Multi-risk home insurance is mandatory.
- Deposits equivalent to one month of rent are non-refundable at the end of the contract.
- 5 If the contract is terminated in less than one year, a penalty equivalent to one-month rent will be applied.
- 6 When disparities arise between the drawing and the actual construction, the actual construction takes precedence.