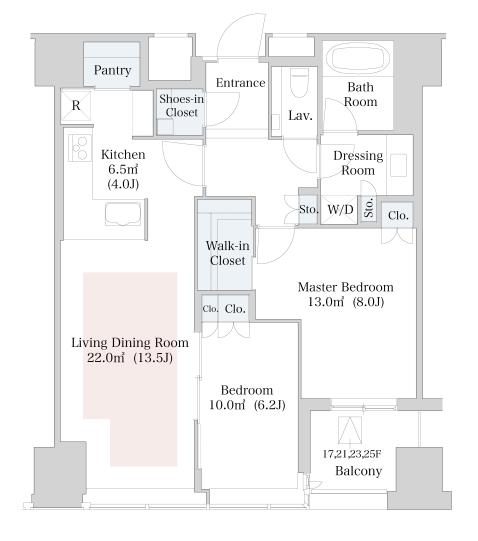

## CENTRAL PARK TOWER La Tour Shinjuku

## Apartment No. 2220 (22F)

Update Date: 2024/4/28 Next scheduled update date: Anytime

- 1 Lease guarantee agreement: required (by a guarantee company designated by us) Guarantee fee: 30% of lease for the first year, 8,000 yen/year for the second and subsequent years Fees may vary depending on the guarantee company - contact us for more details
- All rentals are on a first-come-first-served basis.
- Multi-risk home insurance is mandatory.
- Deposits equivalent to one month of rent are non-refundable at the end of the contract.
- 5 If the contract is terminated in less than one year, a penalty equivalent to one-month rent will be applied.
- 6 When disparities arise between the drawing and the actual construction, the actual construction takes precedence.