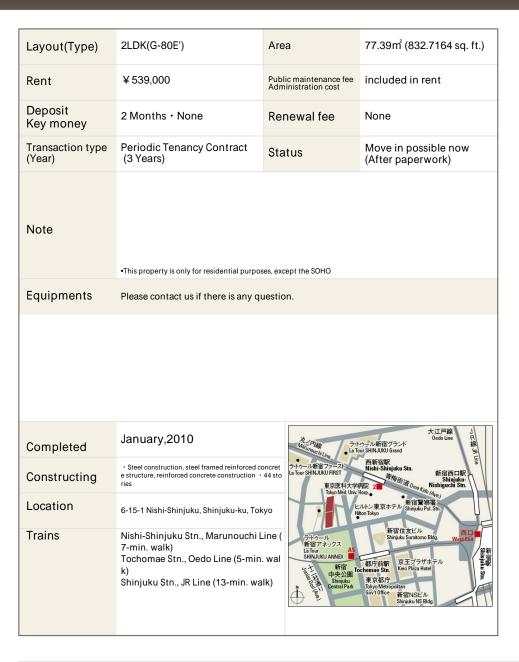

## CENTRAL PARK TOWER La Tour Shinjuku

## Apartment No. 2220 (22F)

Update Date: 2024/4/28 Next scheduled update date: Anytime

- 1 Lease guarantee agreement: required (by a guarantee company designated by us) Guarantee fee: 30% of lease for the first year, 8,000 yen/year for the second and subsequent years Fees may vary depending on the guarantee company - contact us for more details
- All rentals are on a first-come-first-served basis.
- Multi-risk home insurance is mandatory.
- Deposits equivalent to one month of rent are non-refundable at the end of the contract.
- 5 If the contract is terminated in less than one year, a penalty equivalent to one-month rent will be applied.
- 6 When disparities arise between the drawing and the actual construction, the actual construction takes precedence.