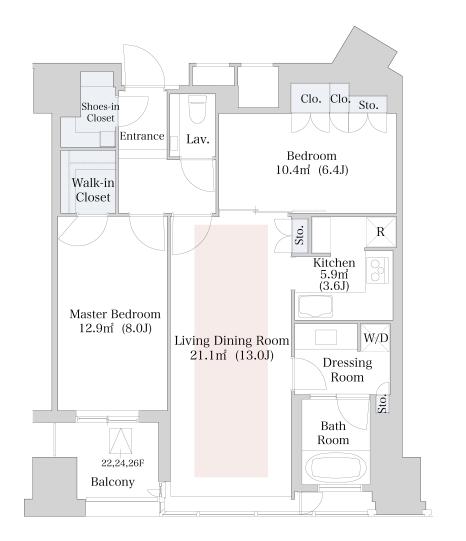

## CENTRAL PARK TOWER La Tour Shinjuku Apartment No. 2113 (21F)

Update Date : 2025/6/12 Next scheduled update date: Anytime

| Layout(Type)               | 2LDK(I-80S)                                                                                                                      | Area                                                                                                                  | 77.55m² (834.438 sq. ft.)                                                                                                                                                                                                                                                                                                                                                                                                                                                                                                                                                                                                                                                                                                                                                                                                                                                                                                                                                                                                                                                                                                                                                                                                                                                                                                                                                                                                                                                                                                                                                                                                                                                                                                                                                                                                                                                                                                                                                                                                                                                                                                                                                                                                                                                                                                                                                            |  |
|----------------------------|----------------------------------------------------------------------------------------------------------------------------------|-----------------------------------------------------------------------------------------------------------------------|--------------------------------------------------------------------------------------------------------------------------------------------------------------------------------------------------------------------------------------------------------------------------------------------------------------------------------------------------------------------------------------------------------------------------------------------------------------------------------------------------------------------------------------------------------------------------------------------------------------------------------------------------------------------------------------------------------------------------------------------------------------------------------------------------------------------------------------------------------------------------------------------------------------------------------------------------------------------------------------------------------------------------------------------------------------------------------------------------------------------------------------------------------------------------------------------------------------------------------------------------------------------------------------------------------------------------------------------------------------------------------------------------------------------------------------------------------------------------------------------------------------------------------------------------------------------------------------------------------------------------------------------------------------------------------------------------------------------------------------------------------------------------------------------------------------------------------------------------------------------------------------------------------------------------------------------------------------------------------------------------------------------------------------------------------------------------------------------------------------------------------------------------------------------------------------------------------------------------------------------------------------------------------------------------------------------------------------------------------------------------------------|--|
| Rent                       | ¥ 580,000                                                                                                                        | Public maintenance fee<br>Administration cost                                                                         | included in rent                                                                                                                                                                                                                                                                                                                                                                                                                                                                                                                                                                                                                                                                                                                                                                                                                                                                                                                                                                                                                                                                                                                                                                                                                                                                                                                                                                                                                                                                                                                                                                                                                                                                                                                                                                                                                                                                                                                                                                                                                                                                                                                                                                                                                                                                                                                                                                     |  |
| Deposit<br>Key money       | 2 Months • None                                                                                                                  | Renewal fee                                                                                                           | None                                                                                                                                                                                                                                                                                                                                                                                                                                                                                                                                                                                                                                                                                                                                                                                                                                                                                                                                                                                                                                                                                                                                                                                                                                                                                                                                                                                                                                                                                                                                                                                                                                                                                                                                                                                                                                                                                                                                                                                                                                                                                                                                                                                                                                                                                                                                                                                 |  |
| Transaction type<br>(Year) | Periodic Tenancy Contract<br>(3 Years)                                                                                           | Status                                                                                                                | Vacancy soon<br>(Moving out: 06/2025)                                                                                                                                                                                                                                                                                                                                                                                                                                                                                                                                                                                                                                                                                                                                                                                                                                                                                                                                                                                                                                                                                                                                                                                                                                                                                                                                                                                                                                                                                                                                                                                                                                                                                                                                                                                                                                                                                                                                                                                                                                                                                                                                                                                                                                                                                                                                                |  |
|                            |                                                                                                                                  |                                                                                                                       |                                                                                                                                                                                                                                                                                                                                                                                                                                                                                                                                                                                                                                                                                                                                                                                                                                                                                                                                                                                                                                                                                                                                                                                                                                                                                                                                                                                                                                                                                                                                                                                                                                                                                                                                                                                                                                                                                                                                                                                                                                                                                                                                                                                                                                                                                                                                                                                      |  |
| Note                       |                                                                                                                                  |                                                                                                                       |                                                                                                                                                                                                                                                                                                                                                                                                                                                                                                                                                                                                                                                                                                                                                                                                                                                                                                                                                                                                                                                                                                                                                                                                                                                                                                                                                                                                                                                                                                                                                                                                                                                                                                                                                                                                                                                                                                                                                                                                                                                                                                                                                                                                                                                                                                                                                                                      |  |
|                            | •This property is only for residential purposes, except the SOHO                                                                 |                                                                                                                       |                                                                                                                                                                                                                                                                                                                                                                                                                                                                                                                                                                                                                                                                                                                                                                                                                                                                                                                                                                                                                                                                                                                                                                                                                                                                                                                                                                                                                                                                                                                                                                                                                                                                                                                                                                                                                                                                                                                                                                                                                                                                                                                                                                                                                                                                                                                                                                                      |  |
| Equipments                 | Please contact us if there is any question.                                                                                      |                                                                                                                       |                                                                                                                                                                                                                                                                                                                                                                                                                                                                                                                                                                                                                                                                                                                                                                                                                                                                                                                                                                                                                                                                                                                                                                                                                                                                                                                                                                                                                                                                                                                                                                                                                                                                                                                                                                                                                                                                                                                                                                                                                                                                                                                                                                                                                                                                                                                                                                                      |  |
|                            |                                                                                                                                  |                                                                                                                       |                                                                                                                                                                                                                                                                                                                                                                                                                                                                                                                                                                                                                                                                                                                                                                                                                                                                                                                                                                                                                                                                                                                                                                                                                                                                                                                                                                                                                                                                                                                                                                                                                                                                                                                                                                                                                                                                                                                                                                                                                                                                                                                                                                                                                                                                                                                                                                                      |  |
|                            |                                                                                                                                  |                                                                                                                       |                                                                                                                                                                                                                                                                                                                                                                                                                                                                                                                                                                                                                                                                                                                                                                                                                                                                                                                                                                                                                                                                                                                                                                                                                                                                                                                                                                                                                                                                                                                                                                                                                                                                                                                                                                                                                                                                                                                                                                                                                                                                                                                                                                                                                                                                                                                                                                                      |  |
|                            |                                                                                                                                  |                                                                                                                       |                                                                                                                                                                                                                                                                                                                                                                                                                                                                                                                                                                                                                                                                                                                                                                                                                                                                                                                                                                                                                                                                                                                                                                                                                                                                                                                                                                                                                                                                                                                                                                                                                                                                                                                                                                                                                                                                                                                                                                                                                                                                                                                                                                                                                                                                                                                                                                                      |  |
|                            | January,2010                                                                                                                     | *                                                                                                                     | 大江戸線 J<br>Oedo Line P<br>Pコル新宿グランド 線                                                                                                                                                                                                                                                                                                                                                                                                                                                                                                                                                                                                                                                                                                                                                                                                                                                                                                                                                                                                                                                                                                                                                                                                                                                                                                                                                                                                                                                                                                                                                                                                                                                                                                                                                                                                                                                                                                                                                                                                                                                                                                                                                                                                                                                                                                                                                 |  |
| Completed                  | bandary,2010                                                                                                                     | MarunouchiLine                                                                                                        | ウトウール新宿フランド<br>ウトウール新宿フランド<br>は Tour SHILUUU IRST<br>東京医科大学病院<br>取り出るLunduu IRST<br>取り出るLunduu IRST<br>和目的LUNDUU IRST<br>和目的LUNDUU IRST<br>和目的LINDUU I |  |
| Constructing               | Steel construction, steel framed reinforced construction  e structure, reinforced concrete construction  ries                    | 44 sto<br>La Tour SHINJUKU FIRST<br>東京医科大学                                                                            |                                                                                                                                                                                                                                                                                                                                                                                                                                                                                                                                                                                                                                                                                                                                                                                                                                                                                                                                                                                                                                                                                                                                                                                                                                                                                                                                                                                                                                                                                                                                                                                                                                                                                                                                                                                                                                                                                                                                                                                                                                                                                                                                                                                                                                                                                                                                                                                      |  |
| Location                   | 6-15-1 Nishi-Shinjuku, Shinjuku-ku, Tok                                                                                          |                                                                                                                       |                                                                                                                                                                                                                                                                                                                                                                                                                                                                                                                                                                                                                                                                                                                                                                                                                                                                                                                                                                                                                                                                                                                                                                                                                                                                                                                                                                                                                                                                                                                                                                                                                                                                                                                                                                                                                                                                                                                                                                                                                                                                                                                                                                                                                                                                                                                                                                                      |  |
| Trains                     | Nishi-Shinjuku Stn., Marunouchi L<br>7-min. walk)<br>Tochomae Stn., Oedo Line (5-min<br>k)<br>Shinjuku Stn., JR Line (13-min. wa | 新宿アネックス<br>La Tour<br>Wal<br>チャンス<br>レート<br>レート<br>新宿で<br>新宿でネックス<br>ム5<br>新宿でネックス<br>レート<br>レート<br>レート<br>レート<br>レート |                                                                                                                                                                                                                                                                                                                                                                                                                                                                                                                                                                                                                                                                                                                                                                                                                                                                                                                                                                                                                                                                                                                                                                                                                                                                                                                                                                                                                                                                                                                                                                                                                                                                                                                                                                                                                                                                                                                                                                                                                                                                                                                                                                                                                                                                                                                                                                                      |  |