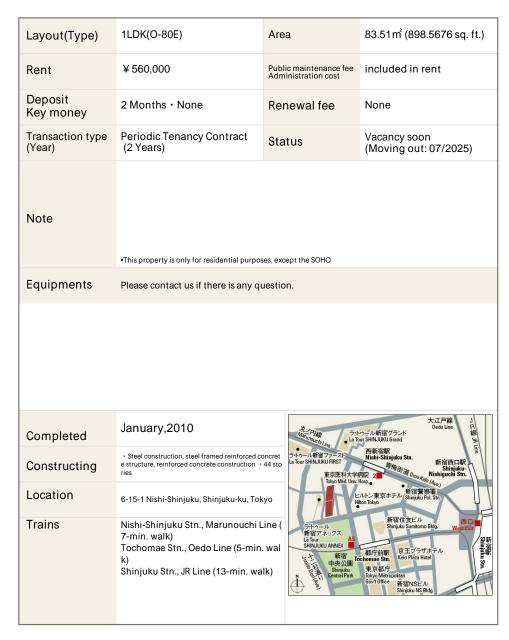

## CENTRAL PARK TOWER La Tour Shinjuku

## Apartment No. 1624 (16F)

Update Date: 2025/7/3 Next scheduled update date: Anytime

- 1 Lease guarantee agreement: required (by a guarantee company designated by us)
  Guarantee fee: 30% of lease for the first year, 8,000 yen/year for the second and subsequent years
  Fees may vary depending on the guarantee company contact us for more details.
- 2 All rentals are on a first-come-first-served basis.
- 3 Multi-risk home insurance is mandatory.
- 4 Deposits equivalent to one month of rent are non-refundable at the end of the contract.
- 5 If the contract is terminated in less than one year, a penalty equivalent to one-month rent will be applied.
- 6 When disparities arise between the drawing and the actual construction, the actual construction takes precedence.