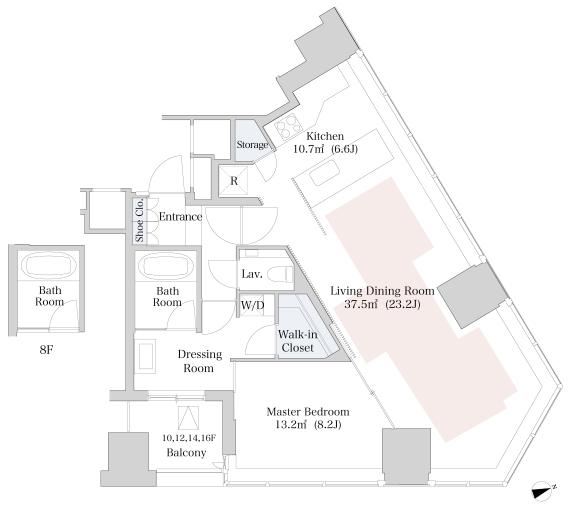

## CENTRAL PARK TOWER La Tour Shinjuku

## Apartment No. 1624 (16F)

Update Date: 2025/7/3 Next scheduled update date: Anytime

- 1 Lease guarantee agreement: required (by a guarantee company designated by us)
  Guarantee fee: 30% of lease for the first year, 8,000 yen/year for the second and subsequent years
  Fees may vary depending on the guarantee company contact us for more details.
- 2 All rentals are on a first-come-first-served basis.
- 3 Multi-risk home insurance is mandatory.
- 4 Deposits equivalent to one month of rent are non-refundable at the end of the contract.
- 5 If the contract is terminated in less than one year, a penalty equivalent to one-month rent will be applied.
- 6 When disparities arise between the drawing and the actual construction, the actual construction takes precedence.