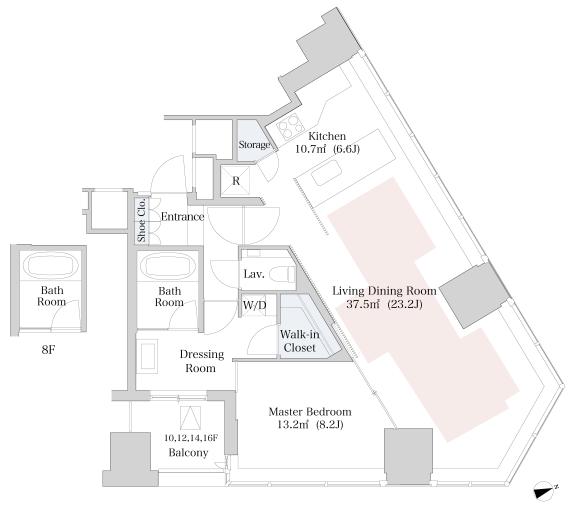

## CENTRAL PARK TOWER La Tour Shinjuku

## Apartment No. 1527 (15F)

Update Date: 2025/5/2 Next scheduled update date: Anytime





- 1 Lease guarantee agreement: required (by a guarantee company designated by us) Guarantee fee: 30% of lease for the first year, 8,000 yen/year for the second and subsequent years Fees may vary depending on the guarantee company - contact us for more details.
- 2 All rentals are on a first-come-first-served basis.
- 3 Multi-risk home insurance is mandatory.
- 4 Deposits equivalent to one month of rent are non-refundable at the end of the contract.
- 5 If the contract is terminated in less than one year, a penalty equivalent to one-month rent will be applied.
- 6 When disparities arise between the drawing and the actual construction, the actual construction takes precedence.

Sumitomo Realty & Development Co., Ltd.

Shinjuku NS Building, 2-4-1, Nishi-Shinjuku Shinjuku-ku, Tokyo 163-0820