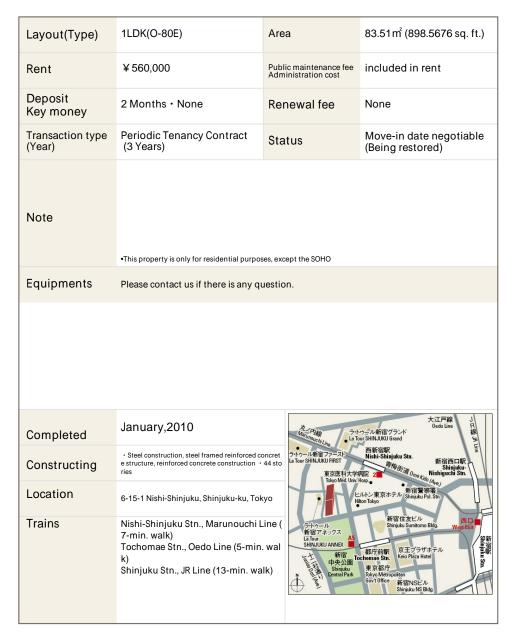

## CENTRAL PARK TOWER La Tour Shinjuku

## Apartment No. 1527 (15F)

Update Date: 2025/5/2 Next scheduled update date: Anytime

- 1 Lease guarantee agreement: required (by a guarantee company designated by us) Guarantee fee: 30% of lease for the first year, 8,000 yen/year for the second and subsequent years Fees may vary depending on the guarantee company - contact us for more details.
- 2 All rentals are on a first-come-first-served basis.
- 3 Multi-risk home insurance is mandatory.
- 4 Deposits equivalent to one month of rent are non-refundable at the end of the contract.
- 5 If the contract is terminated in less than one year, a penalty equivalent to one-month rent will be applied.
- 6 When disparities arise between the drawing and the actual construction, the actual construction takes precedence.