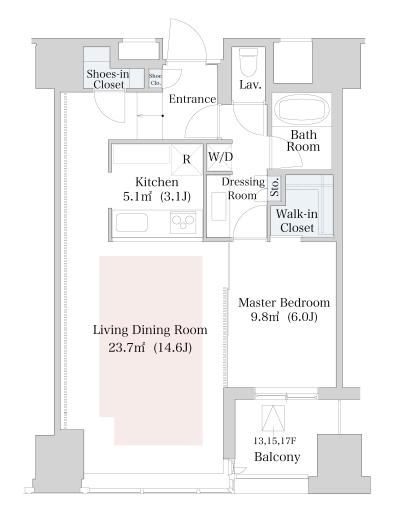

## Apartment No. 1506 (15F)

Update Date: 2025/7/3 Next scheduled update date: Anytime

| Layout(Type)            | 1LDK(D-60W')                                                                                                                     | Area                                              | 61.09m² (657.3284 sq. ft.)                                                                                                                                                                                                                                                                                                                                                                                                                                                                                                                                                                                                                                                                                                                                                                                                                                                                                                                                                                                                                                                                                                                                                                                                                                                                                                                                                                                                                                                                                                                                                                                                                                                                                                                                                                                                                                                                                                                                                                                                                                                                                                   |  |
|-------------------------|----------------------------------------------------------------------------------------------------------------------------------|---------------------------------------------------|------------------------------------------------------------------------------------------------------------------------------------------------------------------------------------------------------------------------------------------------------------------------------------------------------------------------------------------------------------------------------------------------------------------------------------------------------------------------------------------------------------------------------------------------------------------------------------------------------------------------------------------------------------------------------------------------------------------------------------------------------------------------------------------------------------------------------------------------------------------------------------------------------------------------------------------------------------------------------------------------------------------------------------------------------------------------------------------------------------------------------------------------------------------------------------------------------------------------------------------------------------------------------------------------------------------------------------------------------------------------------------------------------------------------------------------------------------------------------------------------------------------------------------------------------------------------------------------------------------------------------------------------------------------------------------------------------------------------------------------------------------------------------------------------------------------------------------------------------------------------------------------------------------------------------------------------------------------------------------------------------------------------------------------------------------------------------------------------------------------------------|--|
| Rent                    | ¥ 390,000                                                                                                                        | Public maintenance fee<br>Administration cost     | included in rent                                                                                                                                                                                                                                                                                                                                                                                                                                                                                                                                                                                                                                                                                                                                                                                                                                                                                                                                                                                                                                                                                                                                                                                                                                                                                                                                                                                                                                                                                                                                                                                                                                                                                                                                                                                                                                                                                                                                                                                                                                                                                                             |  |
| Deposit<br>Key money    | 2 Months • None                                                                                                                  | Renewal fee                                       | None                                                                                                                                                                                                                                                                                                                                                                                                                                                                                                                                                                                                                                                                                                                                                                                                                                                                                                                                                                                                                                                                                                                                                                                                                                                                                                                                                                                                                                                                                                                                                                                                                                                                                                                                                                                                                                                                                                                                                                                                                                                                                                                         |  |
| Transaction type (Year) | Periodic Tenancy Contract<br>(2 Years)                                                                                           | Status                                            | Move-in date negotiable (Being restored)                                                                                                                                                                                                                                                                                                                                                                                                                                                                                                                                                                                                                                                                                                                                                                                                                                                                                                                                                                                                                                                                                                                                                                                                                                                                                                                                                                                                                                                                                                                                                                                                                                                                                                                                                                                                                                                                                                                                                                                                                                                                                     |  |
| Note                    | •This property is only for residential purpo                                                                                     | ses, except the SOHO                              |                                                                                                                                                                                                                                                                                                                                                                                                                                                                                                                                                                                                                                                                                                                                                                                                                                                                                                                                                                                                                                                                                                                                                                                                                                                                                                                                                                                                                                                                                                                                                                                                                                                                                                                                                                                                                                                                                                                                                                                                                                                                                                                              |  |
| Equipments              | Please contact us if there is any question.                                                                                      |                                                   |                                                                                                                                                                                                                                                                                                                                                                                                                                                                                                                                                                                                                                                                                                                                                                                                                                                                                                                                                                                                                                                                                                                                                                                                                                                                                                                                                                                                                                                                                                                                                                                                                                                                                                                                                                                                                                                                                                                                                                                                                                                                                                                              |  |
|                         |                                                                                                                                  |                                                   |                                                                                                                                                                                                                                                                                                                                                                                                                                                                                                                                                                                                                                                                                                                                                                                                                                                                                                                                                                                                                                                                                                                                                                                                                                                                                                                                                                                                                                                                                                                                                                                                                                                                                                                                                                                                                                                                                                                                                                                                                                                                                                                              |  |
| Completed               | January,2010                                                                                                                     | Manuouchi Line                                    | 大江戸線 Dedo Line    A   Dedo Line   Risk   Dedo Lin |  |
| Constructing            | Steel construction, steel framed reinforced c<br>e structure, reinforced concrete construction ries                              | oncret<br>44 sto Jour SHINJUKU FIRST<br>東京医科大学    |                                                                                                                                                                                                                                                                                                                                                                                                                                                                                                                                                                                                                                                                                                                                                                                                                                                                                                                                                                                                                                                                                                                                                                                                                                                                                                                                                                                                                                                                                                                                                                                                                                                                                                                                                                                                                                                                                                                                                                                                                                                                                                                              |  |
| Location                | 6-15-1 Nishi-Shinjuku, Shinjuku-ku, Tol                                                                                          |                                                   |                                                                                                                                                                                                                                                                                                                                                                                                                                                                                                                                                                                                                                                                                                                                                                                                                                                                                                                                                                                                                                                                                                                                                                                                                                                                                                                                                                                                                                                                                                                                                                                                                                                                                                                                                                                                                                                                                                                                                                                                                                                                                                                              |  |
| Trains                  | Nishi-Shinjuku Stn., Marunouchi I<br>7-min. walk)<br>Tochomae Stn., Oedo Line (5-min<br>k)<br>Shinjuku Stn., JR Line (13-min. wa | 新宿アネックス<br>La Tour<br>SHIMUKU ANNEX<br>新宿 中央小園 To |                                                                                                                                                                                                                                                                                                                                                                                                                                                                                                                                                                                                                                                                                                                                                                                                                                                                                                                                                                                                                                                                                                                                                                                                                                                                                                                                                                                                                                                                                                                                                                                                                                                                                                                                                                                                                                                                                                                                                                                                                                                                                                                              |  |