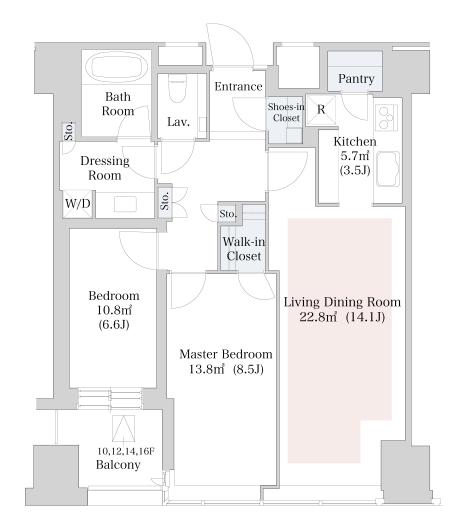

## CENTRAL PARK TOWER La Tour Shinjuku Apartment No. 1003 (10F)

Update Date : 2025/9/6 Next scheduled update date: Anytime

| Layout(Type)               | 2LDK(H-80W)                                                                                                                      | Area                                          | 77.39m² (832.7164 sq. ft.)                                                                                                                                                                                                                                                                                                                                                                                                                                                                                                                                                                                                                                                                                                                                                                                                                                                                                                                                                                                                                                                                                                                                                                                                                                                                                                                                                                                                                                                                                                                                                                                                                                                                                                                                                                                                                                                                                                                                                                                                                                                                                                                  |  |  |
|----------------------------|----------------------------------------------------------------------------------------------------------------------------------|-----------------------------------------------|---------------------------------------------------------------------------------------------------------------------------------------------------------------------------------------------------------------------------------------------------------------------------------------------------------------------------------------------------------------------------------------------------------------------------------------------------------------------------------------------------------------------------------------------------------------------------------------------------------------------------------------------------------------------------------------------------------------------------------------------------------------------------------------------------------------------------------------------------------------------------------------------------------------------------------------------------------------------------------------------------------------------------------------------------------------------------------------------------------------------------------------------------------------------------------------------------------------------------------------------------------------------------------------------------------------------------------------------------------------------------------------------------------------------------------------------------------------------------------------------------------------------------------------------------------------------------------------------------------------------------------------------------------------------------------------------------------------------------------------------------------------------------------------------------------------------------------------------------------------------------------------------------------------------------------------------------------------------------------------------------------------------------------------------------------------------------------------------------------------------------------------------|--|--|
| Rent                       | ¥ 550,000                                                                                                                        | Public maintenance fee<br>Administration cost | included in rent                                                                                                                                                                                                                                                                                                                                                                                                                                                                                                                                                                                                                                                                                                                                                                                                                                                                                                                                                                                                                                                                                                                                                                                                                                                                                                                                                                                                                                                                                                                                                                                                                                                                                                                                                                                                                                                                                                                                                                                                                                                                                                                            |  |  |
| Deposit<br>Key money       | 2 Months • None                                                                                                                  | Renewal fee                                   | None                                                                                                                                                                                                                                                                                                                                                                                                                                                                                                                                                                                                                                                                                                                                                                                                                                                                                                                                                                                                                                                                                                                                                                                                                                                                                                                                                                                                                                                                                                                                                                                                                                                                                                                                                                                                                                                                                                                                                                                                                                                                                                                                        |  |  |
| Transaction type<br>(Year) | Periodic Tenancy Contract<br>(2 Years)                                                                                           | Status                                        | Move-in date negotiable<br>(Being restored)                                                                                                                                                                                                                                                                                                                                                                                                                                                                                                                                                                                                                                                                                                                                                                                                                                                                                                                                                                                                                                                                                                                                                                                                                                                                                                                                                                                                                                                                                                                                                                                                                                                                                                                                                                                                                                                                                                                                                                                                                                                                                                 |  |  |
| Note                       | •This property is only for residential purpo                                                                                     | ses, except the SOHO                          |                                                                                                                                                                                                                                                                                                                                                                                                                                                                                                                                                                                                                                                                                                                                                                                                                                                                                                                                                                                                                                                                                                                                                                                                                                                                                                                                                                                                                                                                                                                                                                                                                                                                                                                                                                                                                                                                                                                                                                                                                                                                                                                                             |  |  |
| Equipments                 | Please contact us if there is any question.                                                                                      |                                               |                                                                                                                                                                                                                                                                                                                                                                                                                                                                                                                                                                                                                                                                                                                                                                                                                                                                                                                                                                                                                                                                                                                                                                                                                                                                                                                                                                                                                                                                                                                                                                                                                                                                                                                                                                                                                                                                                                                                                                                                                                                                                                                                             |  |  |
|                            |                                                                                                                                  |                                               |                                                                                                                                                                                                                                                                                                                                                                                                                                                                                                                                                                                                                                                                                                                                                                                                                                                                                                                                                                                                                                                                                                                                                                                                                                                                                                                                                                                                                                                                                                                                                                                                                                                                                                                                                                                                                                                                                                                                                                                                                                                                                                                                             |  |  |
| Completed                  | January,2010                                                                                                                     | Marunouchi Ling                               | は lot of shirtubu oranic<br>ラトゥール新宿ファースト<br>La Tour SHINUUU FIRST<br>東京医科大学家院 2<br>Face Med Univ Hosp<br>Face Shirtubus |  |  |
| Constructing               | Steel construction, steel framed reinforced c<br>e structure, reinforced concrete construction -<br>ries                         | oncret<br>44 sto<br>東京医科大学                    |                                                                                                                                                                                                                                                                                                                                                                                                                                                                                                                                                                                                                                                                                                                                                                                                                                                                                                                                                                                                                                                                                                                                                                                                                                                                                                                                                                                                                                                                                                                                                                                                                                                                                                                                                                                                                                                                                                                                                                                                                                                                                                                                             |  |  |
| Location                   | 6-15-1 Nishi-Shinjuku, Shinjuku-ku, Toł                                                                                          |                                               |                                                                                                                                                                                                                                                                                                                                                                                                                                                                                                                                                                                                                                                                                                                                                                                                                                                                                                                                                                                                                                                                                                                                                                                                                                                                                                                                                                                                                                                                                                                                                                                                                                                                                                                                                                                                                                                                                                                                                                                                                                                                                                                                             |  |  |
| Trains                     | Nishi-Shinjuku Stn., Marunouchi L<br>7-min. walk)<br>Tochomae Stn., Oedo Line (5-min<br>k)<br>Shinjuku Stn., JR Line (13-min. wa | ・wal<br>・wal                                  | 新宿アネックス<br>La Tour AS<br>SHINUKU ANNEX<br>キャー央公園 東京都庁                                                                                                                                                                                                                                                                                                                                                                                                                                                                                                                                                                                                                                                                                                                                                                                                                                                                                                                                                                                                                                                                                                                                                                                                                                                                                                                                                                                                                                                                                                                                                                                                                                                                                                                                                                                                                                                                                                                                                                                                                                                                                       |  |  |

- 2 All rentals are on a first-come-first-served basis.
- 3 Multi-risk home insurance is mandatory.
- 4 Deposits equivalent to one month of rent are non-refundable at the end of the contract.
- 5 If the contract is terminated in less than one year, a penalty equivalent to one-month rent will be applied.
- 6 When disparities arise between the drawing and the actual construction, the actual construction takes precedence.