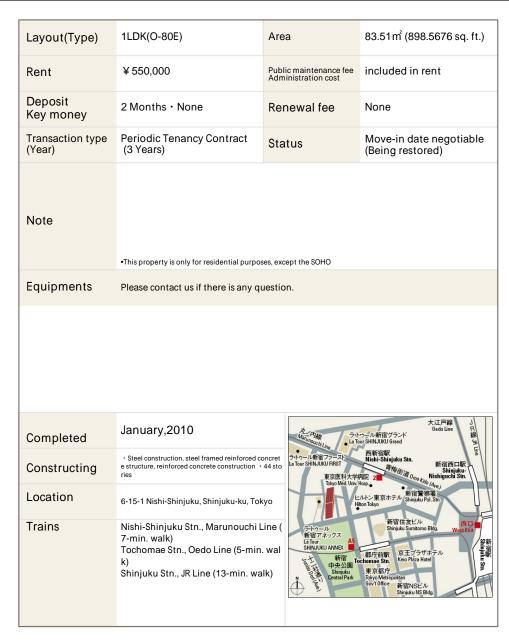

## CENTRAL PARK TOWER La Tour Shinjuku

## Apartment No. 929 (9F)

Update Date: 2024/4/28 Next scheduled update date: Anytime

- 1 Lease guarantee agreement: required (by a guarantee company designated by us) Guarantee fee: 30% of lease for the first year, 8,000 yen/year for the second and subsequent years Fees may vary depending on the guarantee company - contact us for more details.
- 2 All rentals are on a first-come-first-served basis.
- 3 Multi-risk home insurance is mandatory.
- 4 Deposits equivalent to one month of rent are non-refundable at the end of the contract.
- 5 If the contract is terminated in less than one year, a penalty equivalent to one-month rent will be applied.
- 6 When disparities arise between the drawing and the actual construction, the actual construction takes precedence.