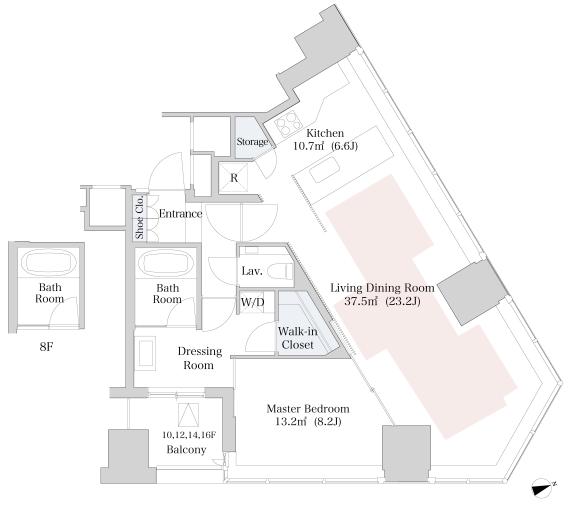

## CENTRAL PARK TOWER La Tour Shinjuku

## Apartment No. 929 (9F)

Update Date: 2024/4/28 Next scheduled update date: Anytime





- 1 Lease guarantee agreement: required (by a guarantee company designated by us) Guarantee fee: 30% of lease for the first year, 8,000 yen/year for the second and subsequent years Fees may vary depending on the guarantee company - contact us for more details.
- 2 All rentals are on a first-come-first-served basis.
- 3 Multi-risk home insurance is mandatory.
- 4 Deposits equivalent to one month of rent are non-refundable at the end of the contract.
- 5 If the contract is terminated in less than one year, a penalty equivalent to one-month rent will be applied.
- 6 When disparities arise between the drawing and the actual construction, the actual construction takes precedence.

Sumitomo Realty & Development Co., Ltd.

Shinjuku NS Building, 2-4-1, Nishi-Shinjuku Shinjuku-ku, Tokyo 163-0820