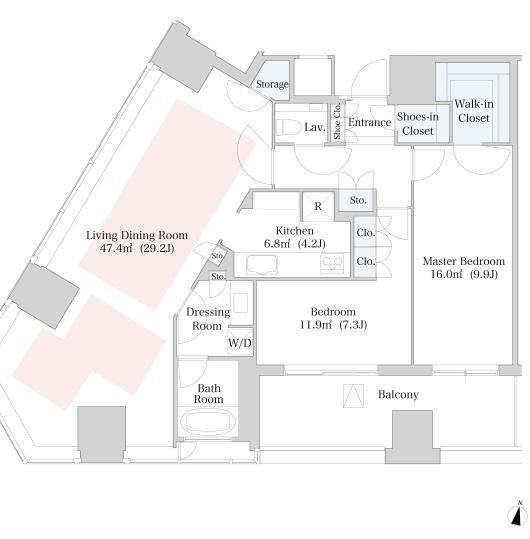

## CENTRAL PARK TOWER La Tour Shinjuku Apartment No. 911 (9F)

Update Date : 2025/5/2 Next scheduled update date: Anytime





- 1 Lease guarantee agreement: required (by a guarantee company designated by us) Guarantee fee: 30% of lease for the first year, 8,000 yen/year for the second and subsequent years Fees may vary depending on the guarantee company - contact us for more details.
- 2 All rentals are on a first-come-first-served basis.
- 3 Multi-risk home insurance is mandatory.
- 4 Deposits equivalent to one month of rent are non-refundable at the end of the contract.
- 5 If the contract is terminated in less than one year, a penalty equivalent to one-month rent will be applied.
- 6 When disparities arise between the drawing and the actual construction, the actual construction takes precedence.

## Sumitomo Realty & Development Co., Ltd.

Shinjuku NS Building, 2-4-1, Nishi-Shinjuku Shinjuku-ku, Tokyo 163-08