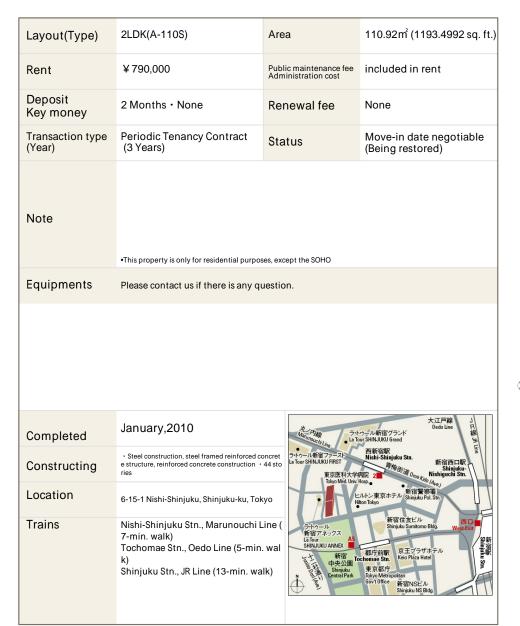

## CENTRAL PARK TOWER La Tour Shinjuku Apartment No. 911 (9F)

Update Date : 2025/5/2 Next scheduled update date: Anytime

- 1 Lease guarantee agreement: required (by a guarantee company designated by us) Guarantee fee: 30% of lease for the first year, 8,000 yen/year for the second and subsequent years Fees may vary depending on the guarantee company - contact us for more details.
- 2 All rentals are on a first-come-first-served basis.
- 3 Multi-risk home insurance is mandatory.
- 4 Deposits equivalent to one month of rent are non-refundable at the end of the contract.
- 5 If the contract is terminated in less than one year, a penalty equivalent to one-month rent will be applied.
- 6 When disparities arise between the drawing and the actual construction, the actual construction takes precedence.