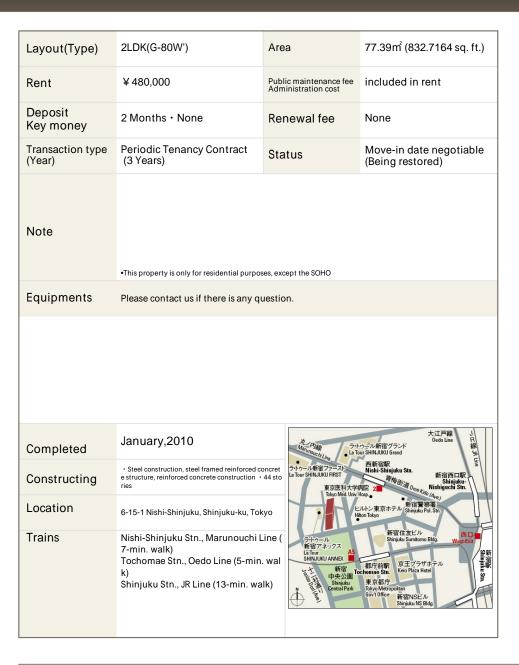

## CENTRAL PARK TOWER La Tour Shinjuku

## Apartment No. 902 (9F)

Update Date: 2024/5/12 Next scheduled update date: Anytime

- 1 Lease guarantee agreement: required (by a guarantee company designated by us) Guarantee fee: 30% of lease for the first year, 8,000 yen/year for the second and subsequent years Fees may vary depending on the guarantee company - contact us for more details.
- 2 All rentals are on a first-come-first-served basis.
- 3 Multi-risk home insurance is mandatory.
- 4 Deposits equivalent to one month of rent are non-refundable at the end of the contract.
- 5 If the contract is terminated in less than one year, a penalty equivalent to one-month rent will be applied.
- 6 When disparities arise between the drawing and the actual construction, the actual construction takes precedence.