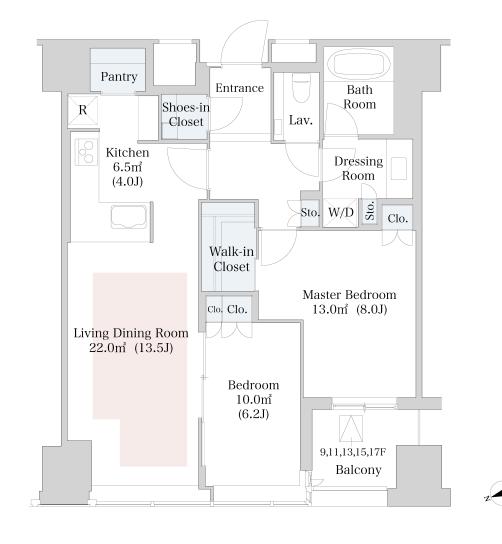

## CENTRAL PARK TOWER La Tour Shinjuku

## Apartment No. 902 (9F)

Update Date: 2024/5/12 Next scheduled update date: Anytime

- 1 Lease guarantee agreement: required (by a guarantee company designated by us) Guarantee fee: 30% of lease for the first year, 8,000 yen/year for the second and subsequent years Fees may vary depending on the guarantee company - contact us for more details.
- 2 All rentals are on a first-come-first-served basis.
- 3 Multi-risk home insurance is mandatory.
- 4 Deposits equivalent to one month of rent are non-refundable at the end of the contract.
- 5 If the contract is terminated in less than one year, a penalty equivalent to one-month rent will be applied.
- 6 When disparities arise between the drawing and the actual construction, the actual construction takes precedence.