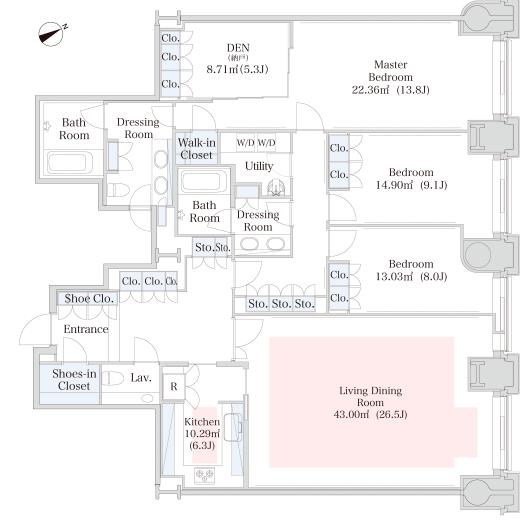

## La Tour Mita Apartment No. 3906 (39F)

Update Date: 2025/5/1 Next scheduled update date: Anytime

- 1 Lease guarantee agreement: required (by a guarantee company designated by us)
  Guarantee fee: 30% of lease for the first year, 8,000 yen/year for the second and subsequent years
  Fees may vary depending on the guarantee company contact us for more details.
- 2 All rentals are on a first-come-first-served basis.
- 3 Multi-risk home insurance is mandatory.
- 4 Deposits equivalent to one month of rent are non-refundable at the end of the contract.
- 5 If the contract is terminated in less than one year, a penalty equivalent to one-month rent will be applied.
- 6 When disparities arise between the drawing and the actual construction, the actual construction takes precedence.