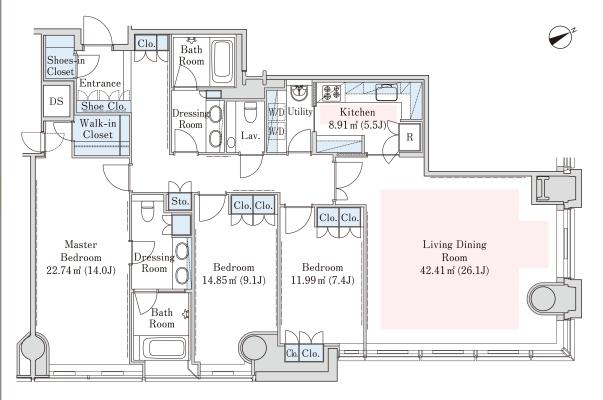

## La Tour Mita Apartment No. 3606 (36F)

Update Date: 2025/6/20 Next scheduled update date: Anytime

| Layout(Type)               | 3LDK(F)                                                                                                       | Area                                                                                                                                                                                                                                                                                                                                                                                                                                                                                                                                                                                                                                                                                                                                                                                                                                                                                                                                                                                                                                                                                                                                                                                                                                                                                                                                                                                                                                                                                                                                                                                                                                                                                                                                                                                                                                                                                                                                                                                                                                                                                                                           | 157.34m² (1692.9784 sq. ft.           |
|----------------------------|---------------------------------------------------------------------------------------------------------------|--------------------------------------------------------------------------------------------------------------------------------------------------------------------------------------------------------------------------------------------------------------------------------------------------------------------------------------------------------------------------------------------------------------------------------------------------------------------------------------------------------------------------------------------------------------------------------------------------------------------------------------------------------------------------------------------------------------------------------------------------------------------------------------------------------------------------------------------------------------------------------------------------------------------------------------------------------------------------------------------------------------------------------------------------------------------------------------------------------------------------------------------------------------------------------------------------------------------------------------------------------------------------------------------------------------------------------------------------------------------------------------------------------------------------------------------------------------------------------------------------------------------------------------------------------------------------------------------------------------------------------------------------------------------------------------------------------------------------------------------------------------------------------------------------------------------------------------------------------------------------------------------------------------------------------------------------------------------------------------------------------------------------------------------------------------------------------------------------------------------------------|---------------------------------------|
| Rent                       | ¥ 1,300,000                                                                                                   | Public maintenance fee<br>Administration cost                                                                                                                                                                                                                                                                                                                                                                                                                                                                                                                                                                                                                                                                                                                                                                                                                                                                                                                                                                                                                                                                                                                                                                                                                                                                                                                                                                                                                                                                                                                                                                                                                                                                                                                                                                                                                                                                                                                                                                                                                                                                                  | included in rent                      |
| Deposit<br>Key money       | 2 Months · None                                                                                               | Renewal fee                                                                                                                                                                                                                                                                                                                                                                                                                                                                                                                                                                                                                                                                                                                                                                                                                                                                                                                                                                                                                                                                                                                                                                                                                                                                                                                                                                                                                                                                                                                                                                                                                                                                                                                                                                                                                                                                                                                                                                                                                                                                                                                    | None                                  |
| Transaction type<br>(Year) | Periodic Tenancy Contract<br>(3 Years)                                                                        | Status                                                                                                                                                                                                                                                                                                                                                                                                                                                                                                                                                                                                                                                                                                                                                                                                                                                                                                                                                                                                                                                                                                                                                                                                                                                                                                                                                                                                                                                                                                                                                                                                                                                                                                                                                                                                                                                                                                                                                                                                                                                                                                                         | Vacancy soon<br>(Moving out: 08/2025) |
| Note                       | Advanced security system 1 month rent will be deducted at the                                                 |                                                                                                                                                                                                                                                                                                                                                                                                                                                                                                                                                                                                                                                                                                                                                                                                                                                                                                                                                                                                                                                                                                                                                                                                                                                                                                                                                                                                                                                                                                                                                                                                                                                                                                                                                                                                                                                                                                                                                                                                                                                                                                                                |                                       |
| Equipments                 | •This property is only for residential purposes, except the SOHO  Please contact us if there is any question. |                                                                                                                                                                                                                                                                                                                                                                                                                                                                                                                                                                                                                                                                                                                                                                                                                                                                                                                                                                                                                                                                                                                                                                                                                                                                                                                                                                                                                                                                                                                                                                                                                                                                                                                                                                                                                                                                                                                                                                                                                                                                                                                                |                                       |
|                            |                                                                                                               |                                                                                                                                                                                                                                                                                                                                                                                                                                                                                                                                                                                                                                                                                                                                                                                                                                                                                                                                                                                                                                                                                                                                                                                                                                                                                                                                                                                                                                                                                                                                                                                                                                                                                                                                                                                                                                                                                                                                                                                                                                                                                                                                |                                       |
|                            | Contomb or 2000                                                                                               | N 慶應義塾大学<br>Kein University                                                                                                                                                                                                                                                                                                                                                                                                                                                                                                                                                                                                                                                                                                                                                                                                                                                                                                                                                                                                                                                                                                                                                                                                                                                                                                                                                                                                                                                                                                                                                                                                                                                                                                                                                                                                                                                                                                                                                                                                                                                                                                    |                                       |
| Completed                  | September,2006                                                                                                | · 康應義塾大学<br>Kee University                                                                                                                                                                                                                                                                                                                                                                                                                                                                                                                                                                                                                                                                                                                                                                                                                                                                                                                                                                                                                                                                                                                                                                                                                                                                                                                                                                                                                                                                                                                                                                                                                                                                                                                                                                                                                                                                                                                                                                                                                                                                                                     | 三田駅                                   |
| Completed Constructing     | September,2006  • Steel-frame, partially reinforced concrete • \ on-control construction • 43 stories         | A STATE OF THE STA | 三田駅                                   |
|                            | • Steel-frame, partially reinforced concrete • \                                                              |                                                                                                                                                                                                                                                                                                                                                                                                                                                                                                                                                                                                                                                                                                                                                                                                                                                                                                                                                                                                                                                                                                                                                                                                                                                                                                                                                                                                                                                                                                                                                                                                                                                                                                                                                                                                                                                                                                                                                                                                                                                                                                                                | 三田線 Mita Line Mita Str.               |