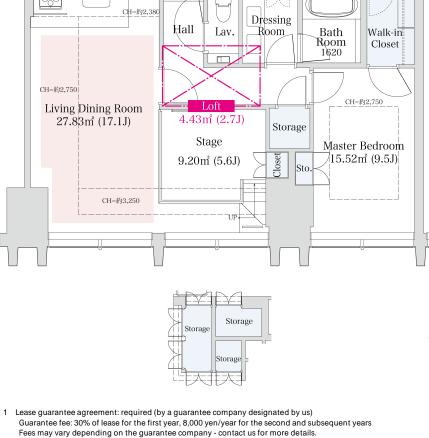

## La Tour Shinjuku Grand Apartment No. 3903 (39F)

Update Date : 2025/7/2 Next scheduled update date: Anytime

Shoes-in

Closet

₩⁄Ď

Entrance

Sto.

- All rentals are on a first-come-first-served basis.
- Multi-risk home insurance is mandatory.
- 4 Deposits equivalent to one month of rent are non-refundable at the end of the contract.
- 5 If the contract is terminated in less than one year, a penalty equivalent to one-month rent will be applied.
- 6 When disparities arise between the drawing and the actual construction, the actual construction takes precedence.