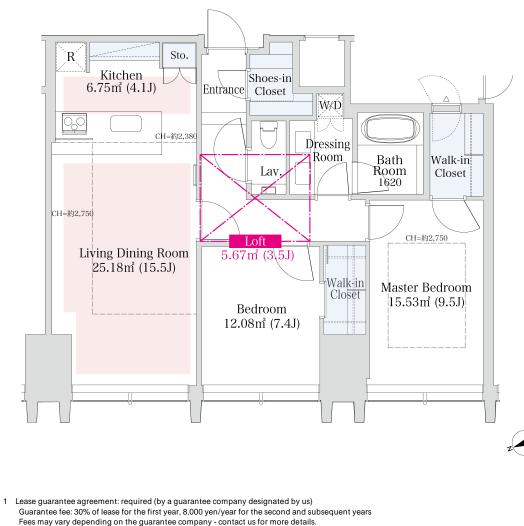

## La Tour Shinjuku Grand Apartment No. 3503 (35F)

Update Date : 2025/9/6 Next scheduled update date: Anytime

| Layout(Type)               | 2LDK(90B-L)                                                                                                 | Area                                          | 87.69㎡ (943.5444 sq. ft.)                                                                                                                                                                                                                                                                                                                                                                                                                                                                                                                                                                                                                                                                                                                                                                                                                                                                                                                                                                                                                                                                                                                                                                                                                                                                                                                                                                                                                                                                                                                                                                                                                                                                                                                                                                                                                                                                                                                                                                                                                                                                                            |  |  |
|----------------------------|-------------------------------------------------------------------------------------------------------------|-----------------------------------------------|----------------------------------------------------------------------------------------------------------------------------------------------------------------------------------------------------------------------------------------------------------------------------------------------------------------------------------------------------------------------------------------------------------------------------------------------------------------------------------------------------------------------------------------------------------------------------------------------------------------------------------------------------------------------------------------------------------------------------------------------------------------------------------------------------------------------------------------------------------------------------------------------------------------------------------------------------------------------------------------------------------------------------------------------------------------------------------------------------------------------------------------------------------------------------------------------------------------------------------------------------------------------------------------------------------------------------------------------------------------------------------------------------------------------------------------------------------------------------------------------------------------------------------------------------------------------------------------------------------------------------------------------------------------------------------------------------------------------------------------------------------------------------------------------------------------------------------------------------------------------------------------------------------------------------------------------------------------------------------------------------------------------------------------------------------------------------------------------------------------------|--|--|
| Rent                       | ¥ 720,000                                                                                                   | Public maintenance fee<br>Administration cost | included in rent                                                                                                                                                                                                                                                                                                                                                                                                                                                                                                                                                                                                                                                                                                                                                                                                                                                                                                                                                                                                                                                                                                                                                                                                                                                                                                                                                                                                                                                                                                                                                                                                                                                                                                                                                                                                                                                                                                                                                                                                                                                                                                     |  |  |
| Deposit<br>Key money       | 2 Months • None                                                                                             | Renewal fee                                   | None                                                                                                                                                                                                                                                                                                                                                                                                                                                                                                                                                                                                                                                                                                                                                                                                                                                                                                                                                                                                                                                                                                                                                                                                                                                                                                                                                                                                                                                                                                                                                                                                                                                                                                                                                                                                                                                                                                                                                                                                                                                                                                                 |  |  |
| Transaction type<br>(Year) | Periodic Tenancy Contract<br>(2 Years)                                                                      | Status                                        | Move in possible now<br>(After paperwork)                                                                                                                                                                                                                                                                                                                                                                                                                                                                                                                                                                                                                                                                                                                                                                                                                                                                                                                                                                                                                                                                                                                                                                                                                                                                                                                                                                                                                                                                                                                                                                                                                                                                                                                                                                                                                                                                                                                                                                                                                                                                            |  |  |
| Note                       | 24-hour bilingual concierge; hotel-lik<br>1 month rent will be deducted at the                              | time of move-out.                             |                                                                                                                                                                                                                                                                                                                                                                                                                                                                                                                                                                                                                                                                                                                                                                                                                                                                                                                                                                                                                                                                                                                                                                                                                                                                                                                                                                                                                                                                                                                                                                                                                                                                                                                                                                                                                                                                                                                                                                                                                                                                                                                      |  |  |
| Equipments                 | This property is only for residential purposes, except the SOHO Please contact us if there is any question. |                                               |                                                                                                                                                                                                                                                                                                                                                                                                                                                                                                                                                                                                                                                                                                                                                                                                                                                                                                                                                                                                                                                                                                                                                                                                                                                                                                                                                                                                                                                                                                                                                                                                                                                                                                                                                                                                                                                                                                                                                                                                                                                                                                                      |  |  |
|                            |                                                                                                             |                                               |                                                                                                                                                                                                                                                                                                                                                                                                                                                                                                                                                                                                                                                                                                                                                                                                                                                                                                                                                                                                                                                                                                                                                                                                                                                                                                                                                                                                                                                                                                                                                                                                                                                                                                                                                                                                                                                                                                                                                                                                                                                                                                                      |  |  |
| Completed                  | September,2011                                                                                              | Mennouch Line                                 | La Tour SHINJUKU Grand                                                                                                                                                                                                                                                                                                                                                                                                                                                                                                                                                                                                                                                                                                                                                                                                                                                                                                                                                                                                                                                                                                                                                                                                                                                                                                                                                                                                                                                                                                                                                                                                                                                                                                                                                                                                                                                                                                                                                                                                                                                                                               |  |  |
| Constructing               | RC,SRC,Steel-Frame  Anti-sway structure  ories                                                              | · 40 St<br>可me Kido (Ave.)                    | 青梅街道<br>Omē Kido (Ave.) 西新宿駅<br>Nishi-Shinjuku Stn. 写                                                                                                                                                                                                                                                                                                                                                                                                                                                                                                                                                                                                                                                                                                                                                                                                                                                                                                                                                                                                                                                                                                                                                                                                                                                                                                                                                                                                                                                                                                                                                                                                                                                                                                                                                                                                                                                                                                                                                                                                                                                                |  |  |
| Location                   | 8-17-2 Nishi-shinjuku,Shinjuku-ku,Toky                                                                      | C IIIIIIIIIIIIIIIIIIIIIIIIIIIIIIIIIIII        | SHINJUKU OAK CITY 東京医科 新宿西口駅                                                                                                                                                                                                                                                                                                                                                                                                                                                                                                                                                                                                                                                                                                                                                                                                                                                                                                                                                                                                                                                                                                                                                                                                                                                                                                                                                                                                                                                                                                                                                                                                                                                                                                                                                                                                                                                                                                                                                                                                                                                                                         |  |  |
| Trains                     | Nishi-Shinjuku Stn., Marunouchi L<br>6-min. walk)<br>Tochomae Stn., Oedo Line (10-mi                        |                                               | We will be a set of the |  |  |