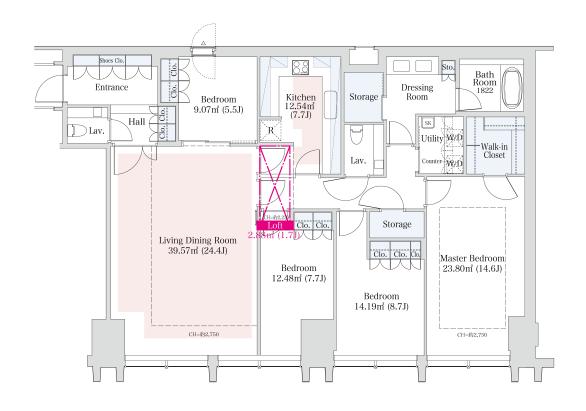

## La Tour Shinjuku Grand Apartment No. 3401 (34F)

Update Date: 2025/7/2 Next scheduled update date: Anytime

| Layout(Type)            | 4LDK(160A-L)                                                                                                                                                               | Area                                                                                                                                                                                                                                                                                                                                                                                                                                                                                                                                                                                                                                                                                                                                                                                                                                                                                                                                                                                                                                                                                                                                                                                                                                                                                                                                                                                                                                                                                                                                                                                                                                                                                                                                                                                                                                                                                                                                                                                                                                                                                                                         | 162.53m² (1748.8228 sq. ft.)                                                                                           |  |  |
|-------------------------|----------------------------------------------------------------------------------------------------------------------------------------------------------------------------|------------------------------------------------------------------------------------------------------------------------------------------------------------------------------------------------------------------------------------------------------------------------------------------------------------------------------------------------------------------------------------------------------------------------------------------------------------------------------------------------------------------------------------------------------------------------------------------------------------------------------------------------------------------------------------------------------------------------------------------------------------------------------------------------------------------------------------------------------------------------------------------------------------------------------------------------------------------------------------------------------------------------------------------------------------------------------------------------------------------------------------------------------------------------------------------------------------------------------------------------------------------------------------------------------------------------------------------------------------------------------------------------------------------------------------------------------------------------------------------------------------------------------------------------------------------------------------------------------------------------------------------------------------------------------------------------------------------------------------------------------------------------------------------------------------------------------------------------------------------------------------------------------------------------------------------------------------------------------------------------------------------------------------------------------------------------------------------------------------------------------|------------------------------------------------------------------------------------------------------------------------|--|--|
| Rent                    | ¥ 1,330,000                                                                                                                                                                | Public maintenance fee<br>Administration cost                                                                                                                                                                                                                                                                                                                                                                                                                                                                                                                                                                                                                                                                                                                                                                                                                                                                                                                                                                                                                                                                                                                                                                                                                                                                                                                                                                                                                                                                                                                                                                                                                                                                                                                                                                                                                                                                                                                                                                                                                                                                                | included in rent                                                                                                       |  |  |
| Deposit<br>Key money    | 2 Months • None                                                                                                                                                            | Renewal fee                                                                                                                                                                                                                                                                                                                                                                                                                                                                                                                                                                                                                                                                                                                                                                                                                                                                                                                                                                                                                                                                                                                                                                                                                                                                                                                                                                                                                                                                                                                                                                                                                                                                                                                                                                                                                                                                                                                                                                                                                                                                                                                  | None                                                                                                                   |  |  |
| Transaction type (Year) | Periodic Tenancy Contract<br>(2 Years)                                                                                                                                     | Status                                                                                                                                                                                                                                                                                                                                                                                                                                                                                                                                                                                                                                                                                                                                                                                                                                                                                                                                                                                                                                                                                                                                                                                                                                                                                                                                                                                                                                                                                                                                                                                                                                                                                                                                                                                                                                                                                                                                                                                                                                                                                                                       | Move in possible now (After paperwork)                                                                                 |  |  |
| Note                    | 24-hour bilingual concierge; hotel-like amenities 1 month rent will be deducted at the time of move-out.  •This property is only for residential purposes, except the SOHO |                                                                                                                                                                                                                                                                                                                                                                                                                                                                                                                                                                                                                                                                                                                                                                                                                                                                                                                                                                                                                                                                                                                                                                                                                                                                                                                                                                                                                                                                                                                                                                                                                                                                                                                                                                                                                                                                                                                                                                                                                                                                                                                              |                                                                                                                        |  |  |
| Equipments              | Please contact us if there is any question.                                                                                                                                |                                                                                                                                                                                                                                                                                                                                                                                                                                                                                                                                                                                                                                                                                                                                                                                                                                                                                                                                                                                                                                                                                                                                                                                                                                                                                                                                                                                                                                                                                                                                                                                                                                                                                                                                                                                                                                                                                                                                                                                                                                                                                                                              |                                                                                                                        |  |  |
|                         |                                                                                                                                                                            |                                                                                                                                                                                                                                                                                                                                                                                                                                                                                                                                                                                                                                                                                                                                                                                                                                                                                                                                                                                                                                                                                                                                                                                                                                                                                                                                                                                                                                                                                                                                                                                                                                                                                                                                                                                                                                                                                                                                                                                                                                                                                                                              |                                                                                                                        |  |  |
| Completed               | September,2011                                                                                                                                                             | Mannouchi Lin                                                                                                                                                                                                                                                                                                                                                                                                                                                                                                                                                                                                                                                                                                                                                                                                                                                                                                                                                                                                                                                                                                                                                                                                                                                                                                                                                                                                                                                                                                                                                                                                                                                                                                                                                                                                                                                                                                                                                                                                                                                                                                                | 青梅街道<br>Ome Kido (Ave.) Nishi-Shinjuku Stn.                                                                            |  |  |
| Constructing            | RC,SRC,Steel-Frame                                                                                                                                                         | 青梅街道<br>Ome Kido (Ave.)                                                                                                                                                                                                                                                                                                                                                                                                                                                                                                                                                                                                                                                                                                                                                                                                                                                                                                                                                                                                                                                                                                                                                                                                                                                                                                                                                                                                                                                                                                                                                                                                                                                                                                                                                                                                                                                                                                                                                                                                                                                                                                      |                                                                                                                        |  |  |
| Location                | 8-17-2 Nishi-shinjuku,Shinjuku-ku,Toky                                                                                                                                     | Tokyo Do Attack Do Attac | 新宿オーグシテム SHINLUK DAK LITY 東京原科 大学新院 2 Shinjuku-Nishiyuchi Sm. Tohoo hed. Univ. Hosp. Tohoo Sig. Sig. 1 しいた、東京ホテル、新宿警察署 |  |  |
| Trains                  | Nishi-Shinjuku Stn., Marunouchi L<br>6-min. walk)<br>Tochomae Stn., Oedo Line (10-min<br>alk)<br>Shinjuku Stn., JR Line (15-min. wa                                        | n. W 新宿中央公園 Shinjuku Central Park                                                                                                                                                                                                                                                                                                                                                                                                                                                                                                                                                                                                                                                                                                                                                                                                                                                                                                                                                                                                                                                                                                                                                                                                                                                                                                                                                                                                                                                                                                                                                                                                                                                                                                                                                                                                                                                                                                                                                                                                                                                                                            | 新宿住友ビル<br>新宿住友ビル<br>Shinjuku Sumitono Bidg.  大江戸線<br>のedo Ling.                                                        |  |  |