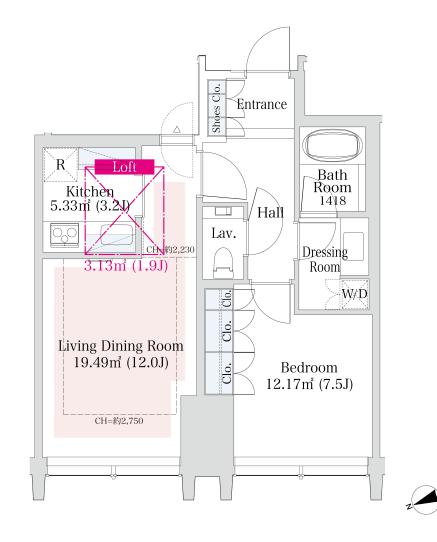

## La Tour Shinjuku Grand Apartment No. 2902 (29F)

Update Date: 2025/7/2 Next scheduled update date: Anytime





- 1 Lease guarantee agreement: required (by a guarantee company designated by us) Guarantee fee: 30% of lease for the first year, 8,000 yen/year for the second and subsequent years Fees may vary depending on the guarantee company - contact us for more details.
- 2 All rentals are on a first-come-first-served basis.
- 3 Multi-risk home insurance is mandatory.
- 4 Deposits equivalent to one month of rent are non-refundable at the end of the contract.
- 5 If the contract is terminated in less than one year, a penalty equivalent to one-month rent will be applied.
- 6 When disparities arise between the drawing and the actual construction, the actual construction takes precedence.

Sumitomo Realty & Development Co., Ltd.

Shinjuku NS Building, 2-4-1, Nishi-Shinjuku Shinjuku-ku, Tokyo 163-0820