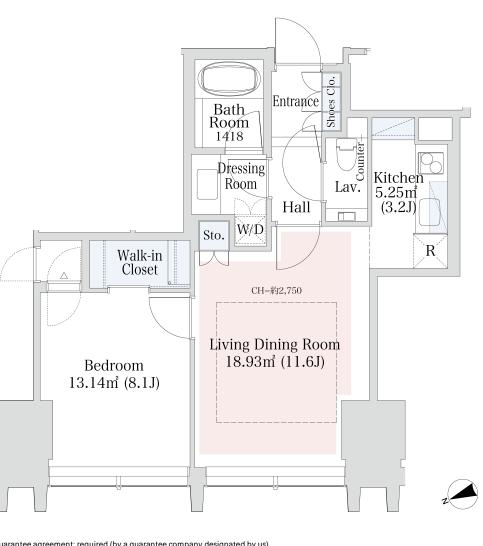

## La Tour Shinjuku Grand Apartment No. 1204 (12F)

Update Date : 2025/5/1 Next scheduled update date: Anytime





1 Lease guarantee agreement: required (by a guarantee company designated by us) Guarantee fee: 30% of lease for the first year, 8,000 yen/year for the second and subsequent years Fees may vary depending on the guarantee company - contact us for more details.

- 2 All rentals are on a first-come-first-served basis.
- 3 Multi-risk home insurance is mandatory.
- 4 Deposits equivalent to one month of rent are non-refundable at the end of the contract.
- 5 If the contract is terminated in less than one year, a penalty equivalent to one-month rent will be applied.
- 6 When disparities arise between the drawing and the actual construction, the actual construction takes precedence.

Sumitomo Realty & Development Co., Ltd.

Shinjuku NS Building, 2-4-1, Nishi-Shinjuku Shinjuku-ku, Tokyo 163-0820 J