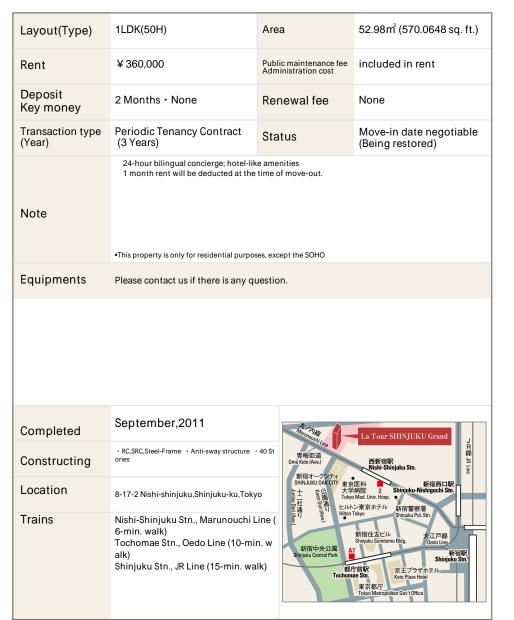

## La Tour Shinjuku Grand Apartment No. 1204 (12F)

Update Date : 2025/5/1 Next scheduled update date: Anytime

1 Lease guarantee agreement: required (by a guarantee company designated by us) Guarantee fee: 30% of lease for the first year, 8,000 yen/year for the second and subsequent years Fees may vary depending on the guarantee company - contact us for more details.