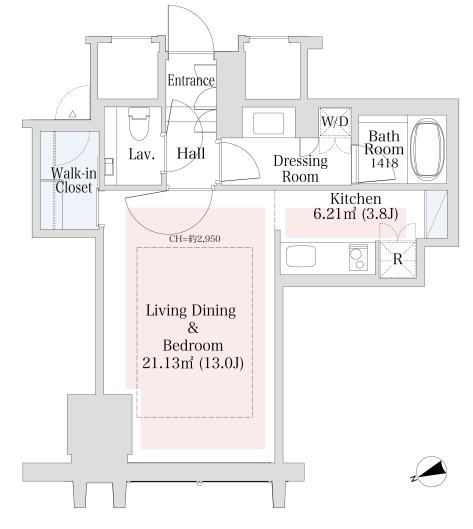

## La Tour Shinjuku Grand Apartment No. 702 (7F)

Update Date: 2025/7/3 Next scheduled update date: Anytime





- 1 Lease guarantee agreement: required (by a guarantee company designated by us) Guarantee fee: 30% of lease for the first year, 8,000 yen/year for the second and subsequent years Fees may vary depending on the guarantee company - contact us for more details.
- 2 All rentals are on a first-come-first-served basis.
- 3 Multi-risk home insurance is mandatory.
- 4 Deposits equivalent to one month of rent are non-refundable at the end of the contract.
- 5 If the contract is terminated in less than one year, a penalty equivalent to one-month rent will be applied.
- 6 When disparities arise between the drawing and the actual construction, the actual construction takes precedence.

Sumitomo Realty & Development Co., Ltd.

Shinjuku NS Building, 2-4-1, Nishi-Shinjuku Shinjuku-ku, Tokyo 163-0820