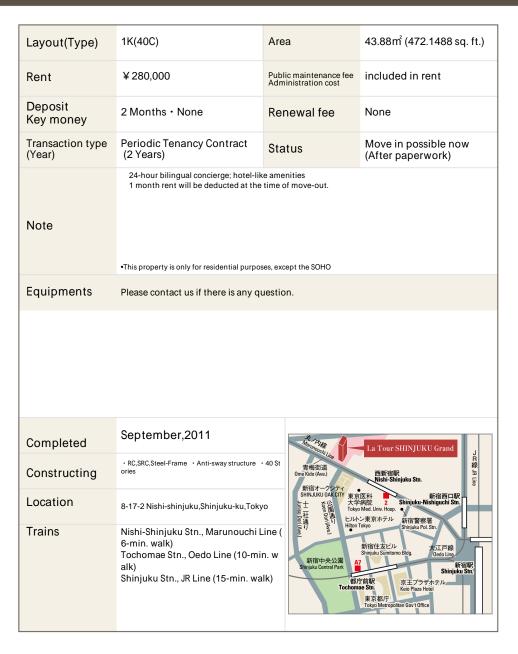

## La Tour Shinjuku Grand Apartment No. 702 (7F)

Update Date: 2025/7/3 Next scheduled update date: Anytime

- 1 Lease guarantee agreement: required (by a guarantee company designated by us) Guarantee fee: 30% of lease for the first year, 8,000 yen/year for the second and subsequent years Fees may vary depending on the guarantee company - contact us for more details.
- 2 All rentals are on a first-come-first-served basis.
- 3 Multi-risk home insurance is mandatory.
- 4 Deposits equivalent to one month of rent are non-refundable at the end of the contract.
- 5 If the contract is terminated in less than one year, a penalty equivalent to one-month rent will be applied.
- 6 When disparities arise between the drawing and the actual construction, the actual construction takes precedence.

Sumitomo Realty & Development Co., Ltd.

Shinjuku NS Building, 2-4-1, Nishi-Shinjuku Shinjuku-ku, Tokyo 163-0820 Japan

Phone: +81-3-3346-9510

Phone: 0120-770-507

for Real estate company: +81-3-3346-9510 Please contact us if there is any question.