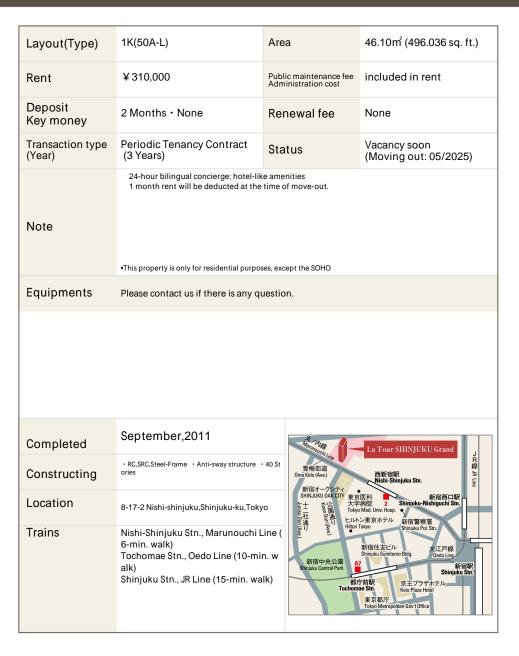

## La Tour Shinjuku Grand Apartment No. 504 (5F)

Update Date: 2025/5/1 Next scheduled update date: Anytime

- 1 Lease guarantee agreement: required (by a guarantee company designated by us) Guarantee fee: 30% of lease for the first year, 8,000 yen/year for the second and subsequent years Fees may vary depending on the guarantee company - contact us for more details.
- 2 All rentals are on a first-come-first-served basis.
- 3 Multi-risk home insurance is mandatory.
- 4 Deposits equivalent to one month of rent are non-refundable at the end of the contract.
- 5 If the contract is terminated in less than one year, a penalty equivalent to one-month rent will be applied.
- 6 When disparities arise between the drawing and the actual construction, the actual construction takes precedence.