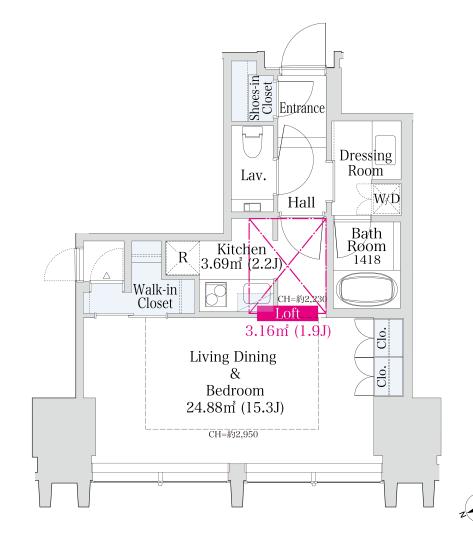

## La Tour Shinjuku Grand Apartment No. 504 (5F)

Update Date: 2025/5/1 Next scheduled update date: Anytime

- 1 Lease guarantee agreement: required (by a guarantee company designated by us) Guarantee fee: 30% of lease for the first year, 8,000 yen/year for the second and subsequent years Fees may vary depending on the guarantee company - contact us for more details.
- 2 All rentals are on a first-come-first-served basis.
- 3 Multi-risk home insurance is mandatory.
- 4 Deposits equivalent to one month of rent are non-refundable at the end of the contract.
- 5 If the contract is terminated in less than one year, a penalty equivalent to one-month rent will be applied.
- 6 When disparities arise between the drawing and the actual construction, the actual construction takes precedence.